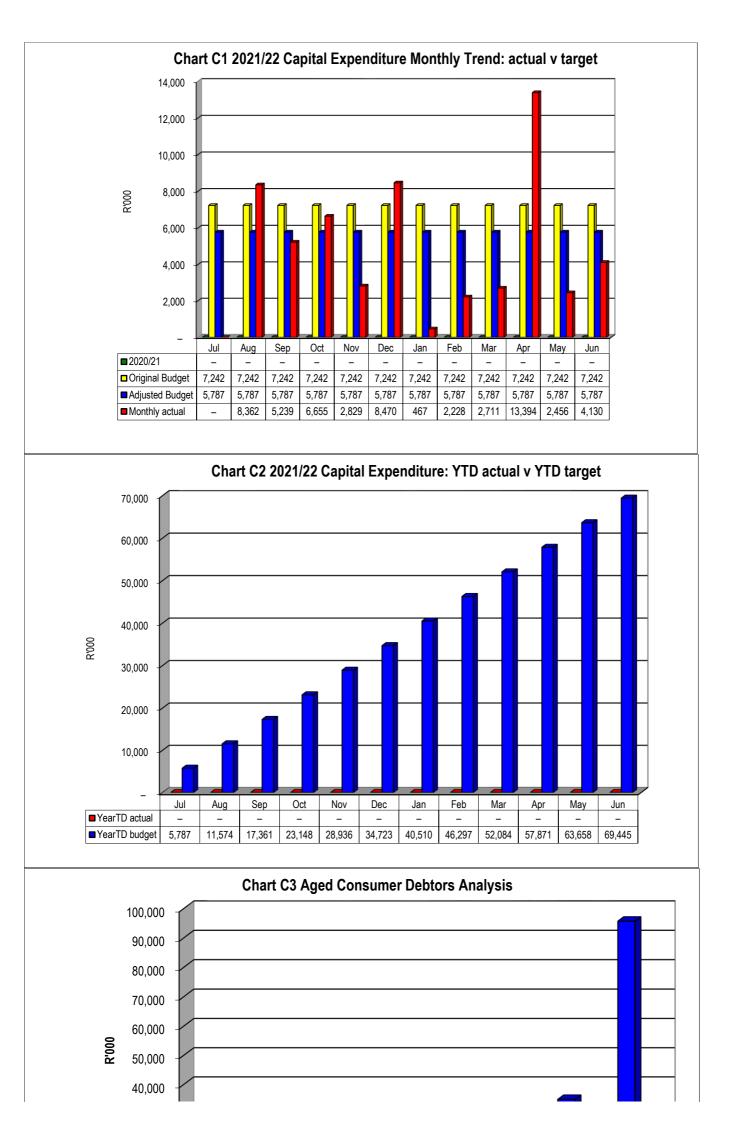

EC101 Dr Beyers Naude - Table C1 Monthly Budget Statement Summary - M12 June

|                                                                                                                                                                                        | 2020/21 Budget Year 2021/22 |                    |                    |                   |               |                  |                 |                 |                       |  |
|----------------------------------------------------------------------------------------------------------------------------------------------------------------------------------------|-----------------------------|--------------------|--------------------|-------------------|---------------|------------------|-----------------|-----------------|-----------------------|--|
| Description                                                                                                                                                                            | Audited<br>Outcome          | Original<br>Budget | Adjusted<br>Budget | Monthly<br>actual | YearTD actual | YearTD<br>budget | YTD<br>variance | YTD<br>variance | Full Year<br>Forecast |  |
| R thousands                                                                                                                                                                            |                             |                    |                    |                   | 1.2.1         |                  |                 | %               |                       |  |
| Financial Performance                                                                                                                                                                  | 1000                        |                    |                    |                   | _             | _                | _               |                 |                       |  |
| Property rates                                                                                                                                                                         | 36,899                      | 50,291             | 50,291             | -                 | 39,433        | 50,291           | (10,858)        | -22%            | 50,291                |  |
| Service charges                                                                                                                                                                        | 204,567                     | 267,950            | 267,950            | 14,467            | 237,184       | 267,950          | (30,766)        | -11%            | 267,950               |  |
| Investment revenue                                                                                                                                                                     | 169                         | 1,500              | 1,500              | 36                | 308           | 1,500            | (1,192)         | -79%            | 1,500                 |  |
| Transfers and subsidies                                                                                                                                                                | 122,764                     | 112,741            | 113,078            | 301               | 106,712       | 113,078          | (6,366)         | -6%             | 113,078               |  |
| Other own revenue                                                                                                                                                                      | 16,668                      | 106,922            | 106,922            | 3,943             | 19,690        | 106,922          | (87,232)        | -82%            | 106,922               |  |
| Total Revenue (excluding capital transfers and<br>contributions)                                                                                                                       | 381,066                     | 539,403            | 539,740            | 18,746            | 403,326       | 539,740          | (136,414)       | -25%            | 539,740               |  |
| Employee costs                                                                                                                                                                         | 166,740                     | 170,287            | 176,560            | 13,108            | 169,343       | 176,560          | (7,217)         | -4%             | 176,560               |  |
| Remuneration of Councillors                                                                                                                                                            | 10,102                      | 9,987              | 9,987              | 746               | 9,067         | 9,987            | (920)           | -9%             | 9,987                 |  |
| Depreciation & asset impairment                                                                                                                                                        | 56,633                      | 46,094             | 61,572             | -                 | 55,720        | 61,572           | (5,853)         | -10%            | 61,572                |  |
| Finance charges                                                                                                                                                                        | 22,132                      | 8,428              | 16,609             | 2,503             | 18,295        | 16,609           | 1,685           | 10%             | 16,609                |  |
| Inventory consumed and bulk purchases                                                                                                                                                  | 104,100                     | 119,238            | 118,626            | 9,936             | 105,626       | 118,626          | (13,000)        | -11%            | 118,626               |  |
| Transfers and subsidies                                                                                                                                                                | 18                          | 30                 | 30                 | 3                 | 20            | 30               | (10)            | -32%            | 30                    |  |
| Other expenditure                                                                                                                                                                      | 165,083                     | 129,940            | 149,481            | 15,310            | 124,910       | 149,481          | (24,572)        | -16%            | 149,481               |  |
| Total Expenditure                                                                                                                                                                      | 524,808                     | 484,004            | 532,867            | 41,606            | 482,981       | 532,867          | (49,886)        | -9%             | 532,867               |  |
| Surplus/(Deficit)                                                                                                                                                                      | (143,742)                   | 55,399             | 6,873              | (22,859)          |               | 6,873            | (86,528)        | -1259%          | 6,873                 |  |
| Transfers and subsidies - capital (monetary allocations) (National / Provincial and District)                                                                                          | 36,829                      | 71,564             | 67,621             | 247               | 67,371        | 67,621           | (250)           | -0%             | 67,621                |  |
| Transfers and subsidies - capital (monetary allocations) (National / Provincial Departmental                                                                                           |                             |                    |                    |                   |               |                  |                 |                 |                       |  |
| Agencies, Households, Non-profit Institutions, Private<br>Enterprises, Public Corporatons, Higher Educational<br>Institutions) & Transfers and subsidies - capital (in-<br>kind - all) |                             |                    |                    |                   |               |                  |                 |                 |                       |  |
| Kilu - alij                                                                                                                                                                            |                             | _                  | _                  | _                 |               | _                | _               |                 | _                     |  |
| Surplus/(Deficit) after capital transfers &<br>contributions                                                                                                                           | (106,912)                   | 126,963            | 74,494             | (22,612)          | (12,284)      | 74,494           | (86,778)        | -116%           | 74,494                |  |
| Share of surplus/ (deficit) of associate                                                                                                                                               |                             |                    |                    |                   |               |                  |                 |                 |                       |  |
| Surplus/ (Deficit) for the year                                                                                                                                                        | -                           | 426.062            | 74 404             | (22.642)          | (12.284)      | -                | -               | 44.69/          | -                     |  |
| Surplus, (Bencil) for the year                                                                                                                                                         | (106,912)                   | 126,963            | 74,494             | (22,612)          | (12,284)      | 74,494           | (86,778)        | -116%           | 74,494                |  |
| Capital expenditure & funds sources                                                                                                                                                    |                             |                    |                    |                   |               |                  |                 |                 |                       |  |
| Capital expenditure                                                                                                                                                                    | -                           | 86,898             | 69,445             | 4,130             | 56,941        | 69,445           | (12,505)        | -18%            | 69,445                |  |
| Capital transfers recognised                                                                                                                                                           | -                           | 70,196             | 67,603             | 5,477             | 56,053        | 67,603           | (11,550)        | -17%            | 67,603                |  |
| Borrowing                                                                                                                                                                              | -                           | 14,860             | -                  | -                 | _             | -                | -               |                 | -                     |  |
| Internally generated funds                                                                                                                                                             | -                           | 1,843              | 1,843              | (1,381)           | 854           | 1,843            | (988)           | -54%            | 1,843                 |  |
| Total sources of capital funds                                                                                                                                                         | -                           | 86,898             | 69,445             | 4,096             | 56,907        | 69,445           | (12,539)        | -18%            | 69,445                |  |
| Financial position                                                                                                                                                                     |                             |                    |                    |                   |               |                  |                 |                 |                       |  |
| Total current assets                                                                                                                                                                   | 33,741                      | 105,229            | 101,622            |                   | 58,483        |                  |                 |                 | 101,622               |  |
| Total non current assets                                                                                                                                                               | 1,222,187                   | 1,182,740          | 1,165,287          |                   | 1,110,174     |                  |                 |                 | 1,165,287             |  |
| Total current liabilities                                                                                                                                                              | 357,340                     | 201,244            | 201,244            |                   | 394,269       |                  |                 |                 | 201,244               |  |

EC101 Dr Beyers Naude - Table C1 Monthly Budget Statement Summary - M12 June

| Audited<br>Outcome<br>816,720<br>(180,989)<br>– | Original<br>Budget<br>76,754<br>1,061,378<br>157,118<br>(86,898) | Adjusted<br>Budget<br>76,754<br>1,040,319<br>271,882<br>(86,898) | Monthly<br>actual<br>(13,915)      | YearTD actual<br>76,564<br>710,109<br>(50,929)   | YearTD<br>budget<br>271,882                                    | YTD<br>variance<br>322,811                                                   | YTD<br>variance<br>%                                                                                                                                                                                                        | Full Year<br>Forecast<br>76,754<br>1,040,319                                                                                                                                                                                                                |
|-------------------------------------------------|------------------------------------------------------------------|------------------------------------------------------------------|------------------------------------|--------------------------------------------------|----------------------------------------------------------------|------------------------------------------------------------------------------|-----------------------------------------------------------------------------------------------------------------------------------------------------------------------------------------------------------------------------|-------------------------------------------------------------------------------------------------------------------------------------------------------------------------------------------------------------------------------------------------------------|
| 816,720                                         | <b>1,061,378</b><br>157,118                                      | <b>1,040,319</b><br>271,882                                      | (13,915)                           | 710,109                                          | 271.882                                                        | 322 811                                                                      |                                                                                                                                                                                                                             | 1,040,319                                                                                                                                                                                                                                                   |
| 816,720                                         | <b>1,061,378</b><br>157,118                                      | <b>1,040,319</b><br>271,882                                      | (13,915)                           | 710,109                                          | 271.882                                                        | 322 811                                                                      | 110%                                                                                                                                                                                                                        | 1,040,319                                                                                                                                                                                                                                                   |
|                                                 | 157,118                                                          | 271,882                                                          | (13,915)                           |                                                  | 271,882                                                        | 322 811                                                                      | 110%                                                                                                                                                                                                                        |                                                                                                                                                                                                                                                             |
| (180,989)<br>–                                  |                                                                  |                                                                  | (13,915)                           | (50,929)                                         | 271,882                                                        | 322 811                                                                      | 110%                                                                                                                                                                                                                        | 074 000                                                                                                                                                                                                                                                     |
| (180,989)<br>–                                  |                                                                  |                                                                  | (13,915)                           | (50,929)                                         | 271,882                                                        | 322 811                                                                      | 1100/                                                                                                                                                                                                                       | 074 000                                                                                                                                                                                                                                                     |
| -                                               | (86,898)                                                         | (86 898)                                                         |                                    |                                                  | ,                                                              | 011,011                                                                      | 119%                                                                                                                                                                                                                        | 271,882                                                                                                                                                                                                                                                     |
|                                                 |                                                                  | (00,030)                                                         | -                                  | -                                                | (86,898)                                                       | (86,898)                                                                     | 100%                                                                                                                                                                                                                        | (86,898)                                                                                                                                                                                                                                                    |
| (3,577)                                         | (3,455)                                                          | 2,602                                                            | (7)                                | (243)                                            | 2,602                                                          | 2,845                                                                        | 109%                                                                                                                                                                                                                        | 2,602                                                                                                                                                                                                                                                       |
| (18 <mark>1,970)</mark>                         | 139,263                                                          | 256,477                                                          | -                                  | (45,478)                                         | 256,477                                                        | 301,956                                                                      | 118%                                                                                                                                                                                                                        | 256,477                                                                                                                                                                                                                                                     |
| 0-30 Days                                       | 31-60 Days                                                       | 61-90 Days                                                       | 91-120 Days                        | 121-150 Dys                                      | 151-180 Dys                                                    | 181 Dys-1<br>Yr                                                              | Over 1Yr                                                                                                                                                                                                                    | Total                                                                                                                                                                                                                                                       |
|                                                 |                                                                  |                                                                  |                                    |                                                  |                                                                |                                                                              | 1                                                                                                                                                                                                                           | 1                                                                                                                                                                                                                                                           |
| 10,857                                          | 6,791                                                            | 5,869                                                            | 5,382                              | 4,637                                            | 4,738                                                          | 34,917                                                                       | 95,728                                                                                                                                                                                                                      | 168,919                                                                                                                                                                                                                                                     |
|                                                 |                                                                  |                                                                  |                                    |                                                  |                                                                |                                                                              |                                                                                                                                                                                                                             |                                                                                                                                                                                                                                                             |
| 11,819                                          | 21,946                                                           | 9,188                                                            | 12,194                             | 1,980                                            | 10,400                                                         | 96,512                                                                       | 237,696                                                                                                                                                                                                                     | 401,735                                                                                                                                                                                                                                                     |
| 0                                               | 10,857                                                           | 10,857 6,791                                                     | 10,857         6,791         5,869 | 10,857         6,791         5,869         5,382 | 10,857         6,791         5,869         5,382         4,637 | 10,857         6,791         5,869         5,382         4,637         4,738 | -30 Days         31-60 Days         61-90 Days         91-120 Days         121-150 Dys         151-180 Dys         Yr           10,857         6,791         5,869         5,382         4,637         4,738         34,917 | -30 Days         31-60 Days         61-90 Days         91-120 Days         121-150 Dys         151-180 Dys         Yr         Over 1Yr           10,857         6,791         5,869         5,382         4,637         4,738         34,917         95,728 |