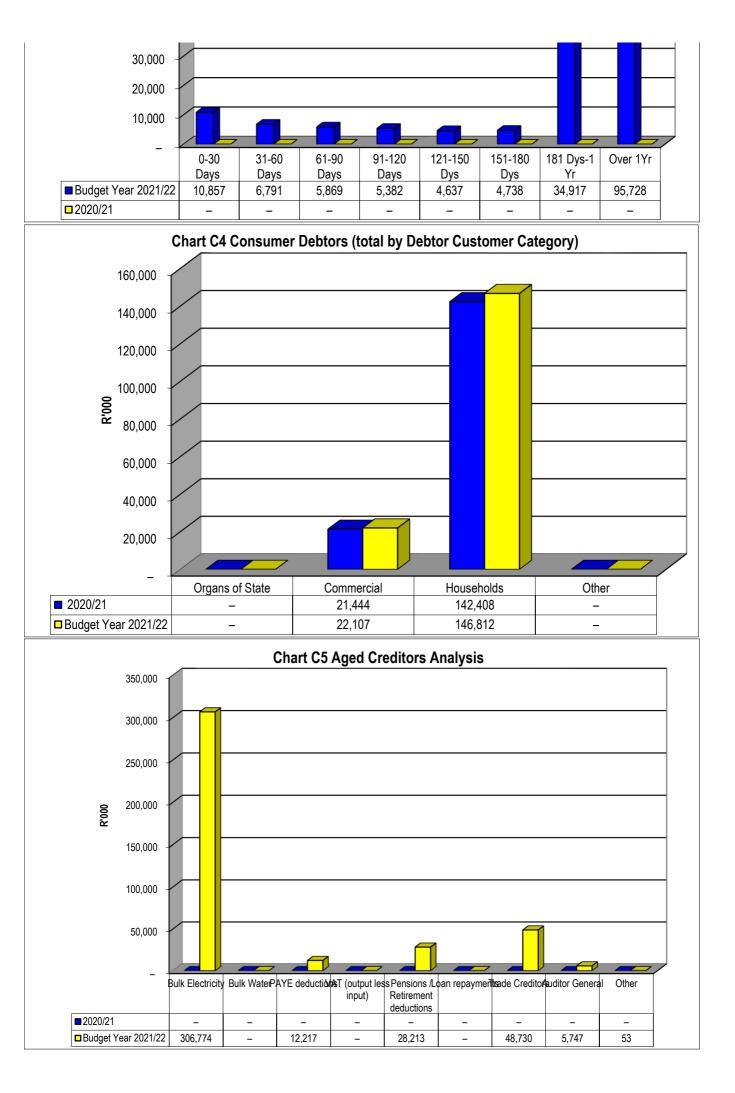

EC101 Dr Beyers Naude - Table C1 Monthly Budget Statement Summary - M12 June

| Audited<br>Outcome<br>816,720<br>(180,989)<br>– | Original<br>Budget<br>76,754<br>1,061,378<br>157,118<br>(86,898) | Adjusted<br>Budget<br>76,754<br>1,040,319<br>271,882<br>(86,898) | Monthly<br>actual<br>(13,915)      | YearTD actual<br>76,564<br>710,109<br>(50,929)   | YearTD<br>budget<br>271,882                                    | YTD<br>variance<br>322,811                                                   | YTD<br>variance<br>%                                                                                                                                                                                                        | Full Year<br>Forecast<br>76,754<br>1,040,319                                                                                                                                                                                                                |
|-------------------------------------------------|------------------------------------------------------------------|------------------------------------------------------------------|------------------------------------|--------------------------------------------------|----------------------------------------------------------------|------------------------------------------------------------------------------|-----------------------------------------------------------------------------------------------------------------------------------------------------------------------------------------------------------------------------|-------------------------------------------------------------------------------------------------------------------------------------------------------------------------------------------------------------------------------------------------------------|
| 816,720                                         | <b>1,061,378</b><br>157,118                                      | <b>1,040,319</b><br>271,882                                      | (13,915)                           | 710,109                                          | 271.882                                                        | 322 811                                                                      |                                                                                                                                                                                                                             | 1,040,319                                                                                                                                                                                                                                                   |
| 816,720                                         | <b>1,061,378</b><br>157,118                                      | <b>1,040,319</b><br>271,882                                      | (13,915)                           | 710,109                                          | 271.882                                                        | 322 811                                                                      | 110%                                                                                                                                                                                                                        | 1,040,319                                                                                                                                                                                                                                                   |
|                                                 | 157,118                                                          | 271,882                                                          | (13,915)                           |                                                  | 271,882                                                        | 322 811                                                                      | 110%                                                                                                                                                                                                                        |                                                                                                                                                                                                                                                             |
| (180,989)<br>–                                  |                                                                  |                                                                  | (13,915)                           | (50,929)                                         | 271,882                                                        | 322 811                                                                      | 110%                                                                                                                                                                                                                        | 074 000                                                                                                                                                                                                                                                     |
| (180,989)<br>–                                  |                                                                  |                                                                  | (13,915)                           | (50,929)                                         | 271,882                                                        | 322 811                                                                      | 1100/                                                                                                                                                                                                                       | 074 000                                                                                                                                                                                                                                                     |
| -                                               | (86,898)                                                         | (86 898)                                                         |                                    |                                                  | ,                                                              | 011,011                                                                      | 119%                                                                                                                                                                                                                        | 271,882                                                                                                                                                                                                                                                     |
|                                                 |                                                                  | (00,030)                                                         | -                                  | -                                                | (86,898)                                                       | (86,898)                                                                     | 100%                                                                                                                                                                                                                        | (86,898)                                                                                                                                                                                                                                                    |
| (3,577)                                         | (3,455)                                                          | 2,602                                                            | (7)                                | (243)                                            | 2,602                                                          | 2,845                                                                        | 109%                                                                                                                                                                                                                        | 2,602                                                                                                                                                                                                                                                       |
| (18 <mark>1,970)</mark>                         | 139,263                                                          | 256,477                                                          | -                                  | (45,478)                                         | 256,477                                                        | 301,956                                                                      | 118%                                                                                                                                                                                                                        | 256,477                                                                                                                                                                                                                                                     |
| 0-30 Days                                       | 31-60 Days                                                       | 61-90 Days                                                       | 91-120 Days                        | 121-150 Dys                                      | 151-180 Dys                                                    | 181 Dys-1<br>Yr                                                              | Over 1Yr                                                                                                                                                                                                                    | Total                                                                                                                                                                                                                                                       |
|                                                 |                                                                  |                                                                  |                                    |                                                  |                                                                |                                                                              | 1                                                                                                                                                                                                                           | 1                                                                                                                                                                                                                                                           |
| 10,857                                          | 6,791                                                            | 5,869                                                            | 5,382                              | 4,637                                            | 4,738                                                          | 34,917                                                                       | 95,728                                                                                                                                                                                                                      | 168,919                                                                                                                                                                                                                                                     |
|                                                 |                                                                  |                                                                  |                                    |                                                  |                                                                |                                                                              |                                                                                                                                                                                                                             |                                                                                                                                                                                                                                                             |
| 11,819                                          | 21,946                                                           | 9,188                                                            | 12,194                             | 1,980                                            | 10,400                                                         | 96,512                                                                       | 237,696                                                                                                                                                                                                                     | 401,735                                                                                                                                                                                                                                                     |
| 0                                               | 10,857                                                           | 10,857 6,791                                                     | 10,857         6,791         5,869 | 10,857         6,791         5,869         5,382 | 10,857         6,791         5,869         5,382         4,637 | 10,857         6,791         5,869         5,382         4,637         4,738 | -30 Days         31-60 Days         61-90 Days         91-120 Days         121-150 Dys         151-180 Dys         Yr           10,857         6,791         5,869         5,382         4,637         4,738         34,917 | -30 Days         31-60 Days         61-90 Days         91-120 Days         121-150 Dys         151-180 Dys         Yr         Over 1Yr           10,857         6,791         5,869         5,382         4,637         4,738         34,917         95,728 |