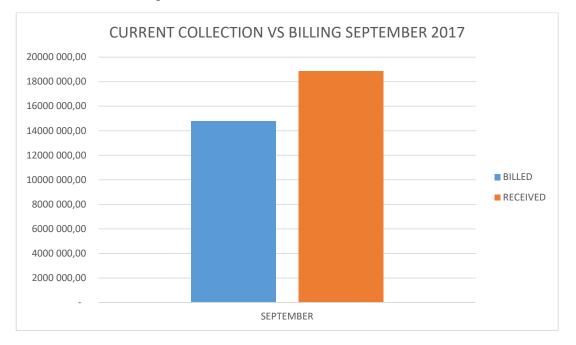

mber 2017.

The credit control policy is being implemented and electricity is disconnected or blocked on a monthly basis when accounts are in arrears. All indigents approved by Council are receiving their subsidies.

There is continuous interaction with government departments to ensure they pay their outstanding accounts. In a recent visit by COGTA they have pledged their assistance to help the municipality with any disputes that may exist with regards to government debt.

Letters will be issued to officials and councillors who are in arrears with their municipal service accounts. Officials and Councillors are urged to make the necessary arrangements with the Chief Financial Officer to pay their outstanding accounts.



#### Chart: Average collection rate

## Chart: Collection vs Billing



## 5. **DEBTORS**

The total outstanding debtor's book of the municipality as at end of September 2017 amounts to R142 million.

| Year | Month |       |      |                                                                           | 0-        | 31 -       | 61 -      | 91 -      | 121 -     | 151 -     | 181 Days - | Over 1     | Total       |
|------|-------|-------|------|---------------------------------------------------------------------------|-----------|------------|-----------|-----------|-----------|-----------|------------|------------|-------------|
| End  | End   | Mun   | ltem | Detail                                                                    | 30 Days   | 60 Days    | 90 Days   | 120 Days  | 150 Days  | 180 Days  | 1 Year     | Year       |             |
| 2018