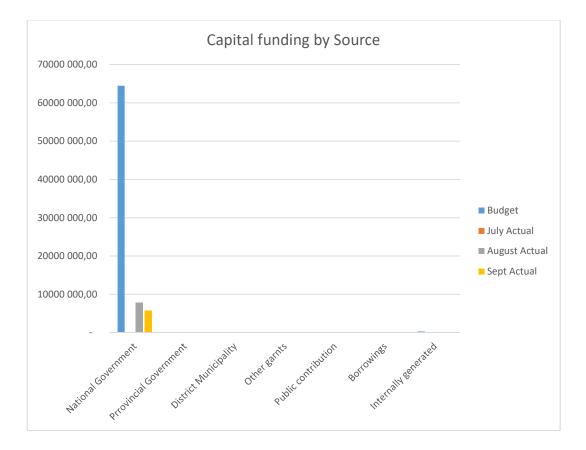

ividual items are as follows:

- **Governance and administration:** reflects total budget of R1.5 million, while the expenditure to date amounts to R11 thousand or 0.6 per cent of the budget.
- **Community and Public Safety:** reflects total budget of R4 million while the expenditure to date amounts to R 827 thousand or 20 per cent of the budget.
- Economic and environmental services: reflects total budget of R2.3 million, while the expenditure to date amounts to R 4.5 million or 194 per cent of the budget. This reflects expenditure on the roll-over grants and will have to be included in the adjustment budget.
- **Trading services:** reflects a budget of R56.8 million, while the expenditure to date amounts to R 8.2 million or 14 per cent of the budget.

# Chart: Capital funding by source



#### 3. BANK BALANCE, INVESTMENTS, AND BORROWINGS IN TERMS OF S.71 (1)(b)

Table : Key Treasury Information as at 30 September 2017

|                                    | OPENING BALANCE | MOVEMENT      | CLOSING BALANCE |
|------------------------------------|-----------------|---------------|-----------------|
|                                    | 2017/09/01      | DURING THE    | 2017/09/30      |
| CURRENT ACCOUNTSS                  | 9 505 147,02    | -625 554,07   | 8 833 237,93    |
| CURRENT ACCOUNT - FNB              | 3 786 539,57    | 467 383,85    | 4 253 923,42    |
| Current Account Aberdeen- ABSA     | 1 434 611,18    | -815 897,75   | 618 713,43      |
| Current Account Ikwezi- ABSA       | 93 785,73       | 23 177,51     | 70 608,22       |
| Current Account Ikwezi- ST