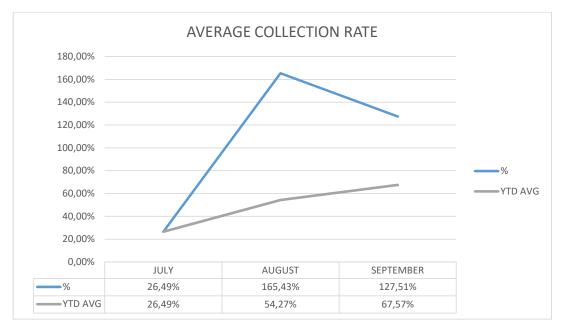

at 67.57%. Annual rates were levied in July 2017 and was due on 30 September 2017.

The credit control policy is being implemented and electricity is disconnected or blocked on a monthly basis when accounts are in arrears. All indigents approved by Council are receiving their subsidies.

There is continuous interaction with government departments to ensure they pay their outstanding accounts. In a recent visit by COGTA they have pledged their assistance to help the municipality with any disputes that may exist with regards to government debt.

Letters will be issued to officials and councillors who are in arrears with their municipal service accounts. Officials and Councillors are urged to make the necessary arrangements with the Chief Financial Officer to pay their outstanding accounts.



#### Chart: Average collection rate

## Chart: Collection vs Billing



## 5. **DEBTORS**

The total outstanding debtor's book of the municipality as at end of September 2017 amounts to R142 million.

| Year | Month |       |      |                                                                           | 0-        | 31 -       | 61 -      | 91 -      | 121 -     | 151 -     | 181 Days - | Over 1     | Total       |
|------|-------|-------|------|---------------------------------------------------------------------------|-----------|------------|-----------|-----------|-----------|-----------|------------|------------|-------------|
| End  | End   | Mun   | ltem | Detail                                                                    | 30 Days   | 60 Days    | 90 Days   | 120 Days