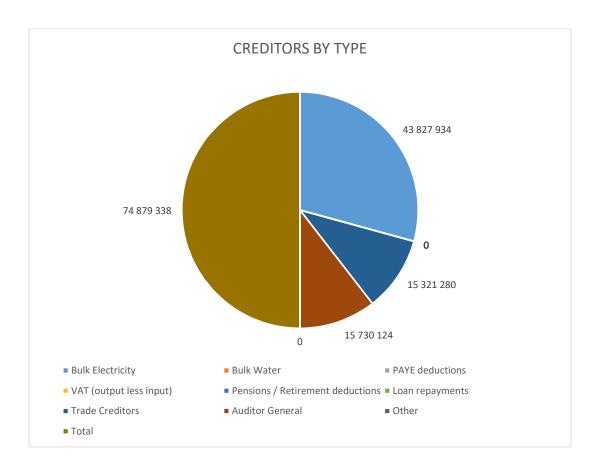

tors owed between 0-30 day's amounts to R 14.7 million, 31-60 day's amounts to R6.8 million, 61-90 day's amounts to R 349 thousand, 91-120 day's amounts to R10.4 million, 121 – 150 day's amounts to R 27 million and 151-180 day's amounts to R15.3 million. The municipality is experiencing cash flow problems and creditors cannot be paid within the legislatively required 30 days. The municipality is currently reviewing its Financial Recovery plan so that creditors can be paid on time every month as legislated.

Payment arrangements with Eskom and Auditor General has been entered into and is paid every month. Payment arrangements with SALGA needs to be reviewed.

Litigation cost inherited from the amalgamation is continuing to put additional strain on the municipality which we can ill afford.



#### 7. UTILISATION OF GRANT FUNDING - MFMA SEC 71 (1)(e) & (f)

Grants received and expenditure on grant funding

(Schedule SC6 of monthly Schedule C report)

| Grant                                              | Amount<br>gazetted | Amount<br>Received | Expenditure<br>YTD | % spent of<br>allocation<br>received |
|----------------------------------------------------|--------------------|--------------------|--------------------|--------------------------------------|
| MIG                                                | 19 856 900         | 3 862 000          | 235 927            | 6.11                                 |
| FMG                                                | 5 945 000          | 5 945 000          | 457 337            | 7.69                                 |
| INEP