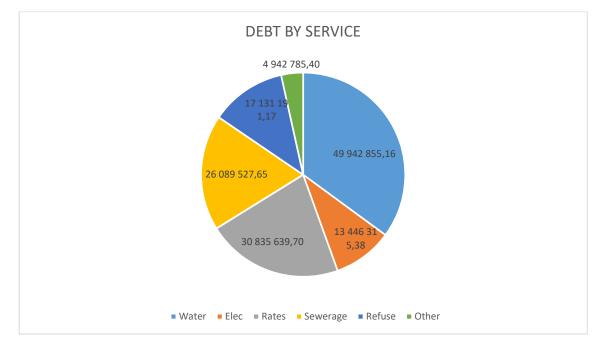

8    | 673,486.83    | 1,455,618.47  |
|                         | Sewerage | 42,803.19    | 55,296.89    | 49,449.37    | 46,410.90    | 44,172.74    | 225,194.20   | 1,727,284.94  | 1,186,716.32  | 3,377,328.55  |
|                         | Refuse   | 32,706.40    | 41,300.47    | 38,499.32    | 36,269.20    | 31,888.98    | 135,075.40   | 1,142,103.21  | 399,044.45    | 1,856,887.43  |
|                         | Other    | 3,693.28     | 7,562.63     | 5,888.28     | 1,191.32     | 917.83       | 36,086.15    | 227,064.96    | 410,939.60    | 693,344.05    |
|                         | TOTAL    | 574,071.84   | 530,765.55   | 545,177.11   | 522,916.48   | 595,116.04   | 3,926,257.52 | 19,260,519.41 | 5,071,614.51  | 31,026,438.46 |

# Table: Household debt

## Chart: DEBT BY SERVICE



## 6. Creditors

The total accounts payable as at 30 September 2017 amounts to R 74.8 million

| Year | Month |       |      |                                  | 0-         | 31 -      | 61 -    | 91 -       | 121 -      | 151 -      | 181 Days - | Over 1 | Total      |
|------|-------|-------|------|----------------------------------|------------|-----------|---------|------------|------------|------------|------------|--------|------------|
| End  | End   | Mun   | ltem | Detail                           | 30 Days    | 60 Days   | 90 Days | 120 Days   | 150 Days   | 180 Days   | 1 Year     | Year   | -          |
| 2018 | M03   | EC101 | 0100 | Bulk Electricity                 | 10,928,211 | 5,710,529 | 0       | 9,094,196  | 18,094,998 | 0          | 0          | 0      | 43,827,934 |