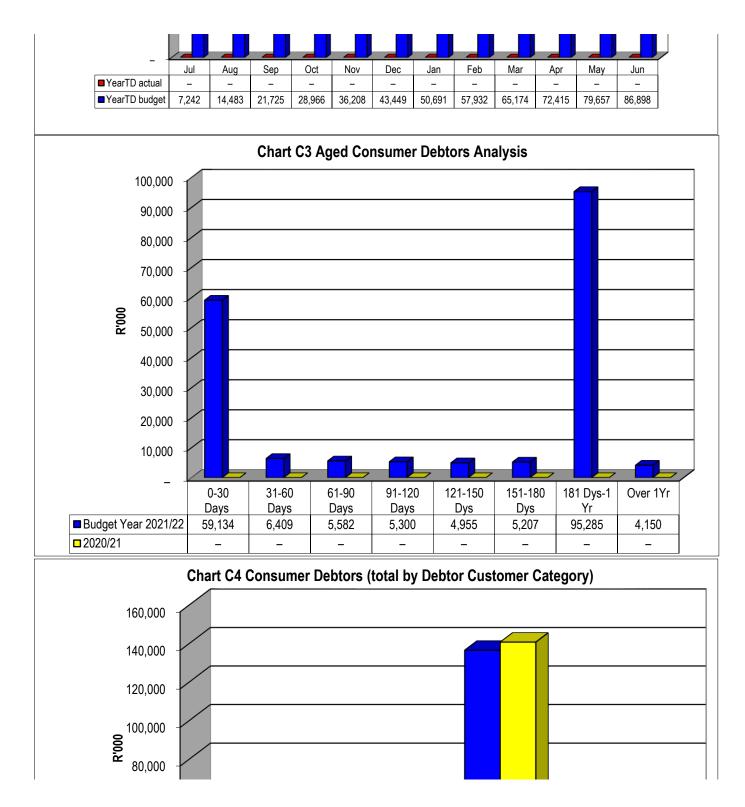

s, Marine and Non-biological Animals                  |     | -                           | -                  | -                  | -                 | -             | -                | -               |                 | -                     |
| Total Capital Expenditure on upgrading of existing assets | 1   | 15,418                      | 18,636             | 18,636             | -                 | -             | 1,553            | 1,553           | 100.0%          | 18,636                |

#### <u>References</u>

1. Total Capital Expenditure on new assets (SC13a) plus Total Capital Expenditure on renewal of existing assets (SC13b) plus Total Capital Expenditure on upgrading of existing assets (SC13e) must reconcile to total capital experi

check balance

-

-35,347,493

-

\_