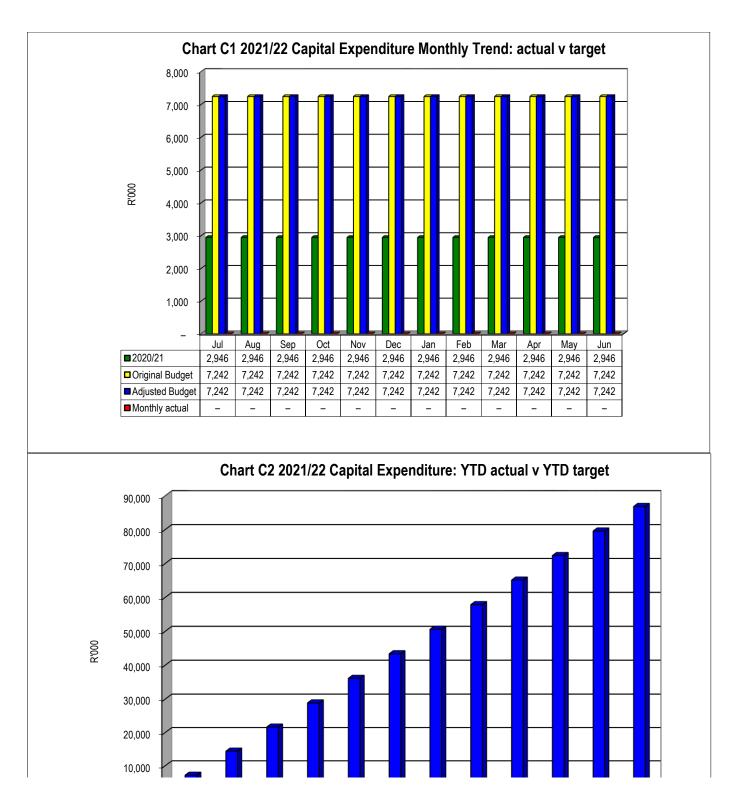

o's, Marine and Non-biological Animals                  |     | -                           | -                  | -                  | -                 | -             | -                | -               |                 | -                     |
| Total Capital Expenditure on upgrading of existing assets | 1   | 15,418                      | 18,636             | 18,636             | -                 | -             | 1,553            | 1,553           | 100.0%          | 18,636                |

#### <u>References</u>

1. Total Capital Expenditure on new assets (SC13a) plus Total Capital Expenditure on renewal of existing assets (SC13b) plus Total Capital Expenditure on upgrading of existing assets (SC13e) must reconcile to total capital experi

check balance

-

-35,347,493

-

\_