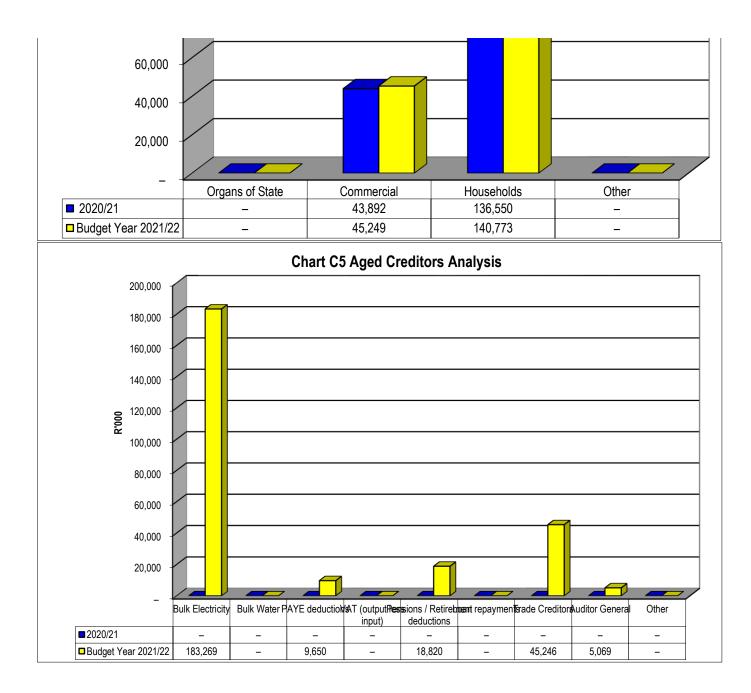

Marine and Non-biological Animals                  |     | -                           | -                  | -                  | -                 | -             | -                | -               |                 | -                     |
| Total Capital Expenditure on upgrading of existing assets | 1   | 15,418                      | 18,636             | 18,636             | -                 | -             | 1,553            | 1,553           | 100.0%          | 18,636                |

#### <u>References</u>

1. Total Capital Expenditure on new assets (SC13a) plus Total Capital Expenditure on renewal of existing assets (SC13b) plus Total Capital Expenditure on upgrading of existing assets (SC13e) must reconcile to total capital experi

check balance

-

-35,347,493

-

\_