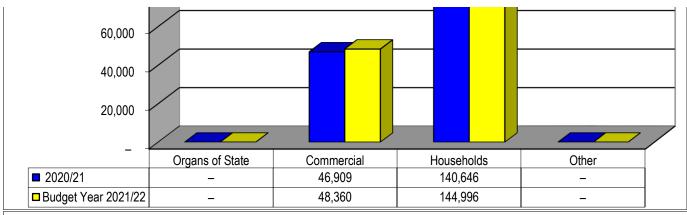

Tuesday, 14 September 2021 16:14:45 SAT

EC101 Dr Beyers Naude - Table C1 Monthly Budget Statement Summary - M02 August

|                                             | 2020/21            |                    |                    |                | Budget Year 2 | 021/22           |                 |                 |                       |
|---------------------------------------------|--------------------|--------------------|--------------------|----------------|---------------|------------------|-----------------|-----------------|-----------------------|
| Description                                 | Audited<br>Outcome | Original<br>Budget | Adjusted<br>Budget | Monthly actual | YearTD actual | YearTD<br>budget | YTD<br>variance | YTD<br>variance | Full Year<br>Forecast |
| R thousands                                 |                    |                    |                    |                |               |                  |                 | %               |                       |
| Community wealth/Equity                     | 816,720            | 1,061,378          | 1,061,378          |                | 710,109       |                  |                 |                 | 1,061,378             |
| Cash flows                                  |                    |                    |                    |                |               |                  |                 |                 |                       |
| Net cash from (used) operating              | (180,989)          | 171,333            | 295,761            | (23,821)       | (63,997)      | 133,776          | 197,773         | 148%            | 295,761               |
| Net cash from (used) investing              |                    | (86,898)           | (86,898)           |                | -             |                  |                 |                 | (86,898)              |
| Net cash from (used) financing              | (3,577)            | (3,455)            | (3,455)            | (5)            | 4             | (576)            | (579)           | 101%            | (3,455)               |
| Cash/cash equivalents at the month/year end | (183,644)          | 83,258             | 207,685            | -              | (62,058)      | 133,200          | 195,258         | 147%            | 207,685               |
| Debtors & creditor <mark>s analysis</mark>  | 0-30 Days          | 31-60 Days         | 61-90 Days         | 91-120 Days    | 121-150 Dys   | 151-180 Dys      | 181 Dys-1<br>Yr | Over 1Yr        | Total                 |
| Debtors Age Analysis                        |                    | - \                | 7 10               |                | 100           |                  |                 | Q V             |                       |
| Total By Income Source                      | 60,551             | 7,827              | 5,841              | 5,339          | 5,077         | 4,844            | 99,877          | 4,000           | 193,356               |
| Creditors Age Analysis                      |                    |                    |                    |                |               |                  |                 |                 |                       |
| Total Creditors                             | 7,342              | 21,492             | 9,521              | 20,278         | 15,332        | 5,809            | 31,345          | 178,074         | 289,193               |
|                                             | - 3                |                    |                    |                |               |                  |                 |                 |                       |