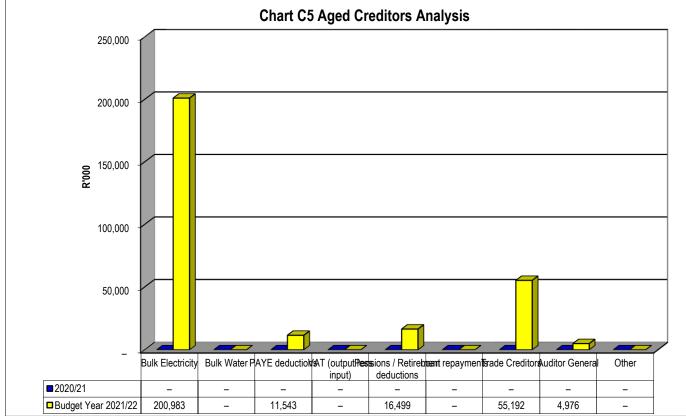

Tuesday, 14 September 2021 16:14:45 SAT

EC101 Dr Beyers Naude - Table C1 Monthly Budget Statement Summary - M02 August

|                                             | 2020/21            |                    |                    |                | Budget Year 2 | 021/22           |                 |                 |                       |
|---------------------------------------------|--------------------|--------------------|--------------------|----------------|---------------|------------------|-----------------|-----------------|-----------------------|
| Description                                 | Audited<br>Outcome | Original<br>Budget | Adjusted<br>Budget | Monthly actual | YearTD actual | YearTD<br>budget | YTD<br>variance | YTD<br>variance | Full Year<br>Forecast |
| R thousands                                 |                    |                    |                    |                |               |                  |                 | %               |                       |
| Community wealth/Equity                     | 816,720            | 1,061,378          | 1,061,378          |                | 710,109       |                  |                 |                 | 1,061,378             |
| Cash flows                                  |                    |                    |                    |                |               |                  |                 |                 |                       |
| Net cash from (used) operating              | (180,989)          | 171,333            | 295,761            | (23,821)       | (63,997)      | 133,776          | 197,773         | 148%            | 295,761               |
| Net cash from (used) investing              |                    | (86,898)           | (86,898)           |                | -             |                  |                 |                 | (86,898)              |
| Net cash from (used) financing              | (3,577)            | (3,455)            | (3,455)            | (5)            | 4             | (576)            | (579)           | 101%            | (3,455)               |
| Cash/cash equivalents at the month/year end | (183,644)          | 83,258             | 207,685            | -              | (62,058)      | 133,200          | 195,258         | 147%            | 207,685               |
| Debtors & creditor <mark>s analysis</mark>  | 0-30 Days          | 31-60 Days         | 61-90 Days         | 91-120 Days    | 121-150 Dys   | 151-180 Dys      | 181 Dys-1<br>Yr | Over 1Yr        | Total                 |
| Debtors Age Analysis                        |                    | - \                | 7 10               |                | 100           |                  |                 | Q V             |                       |
| Total By Income Source                      | 60,551             | 7,827              | 5,841              | 5,339          | 5,077         | 4,844            | 99,877          | 4,000           | 193,356               |
| Creditors Age Analysis                      |                    |                    |                    |                |               |                  |                 |                 |                       |
| Total Creditors                             | 7,342              | 21,492             | 9,521              | 20,278         | 15,332        | 5,809            | 31,345          | 178,074         | 289,193               |
|                                             | - 3                |                    |                    |                |               |                  |                 |                 |                       |