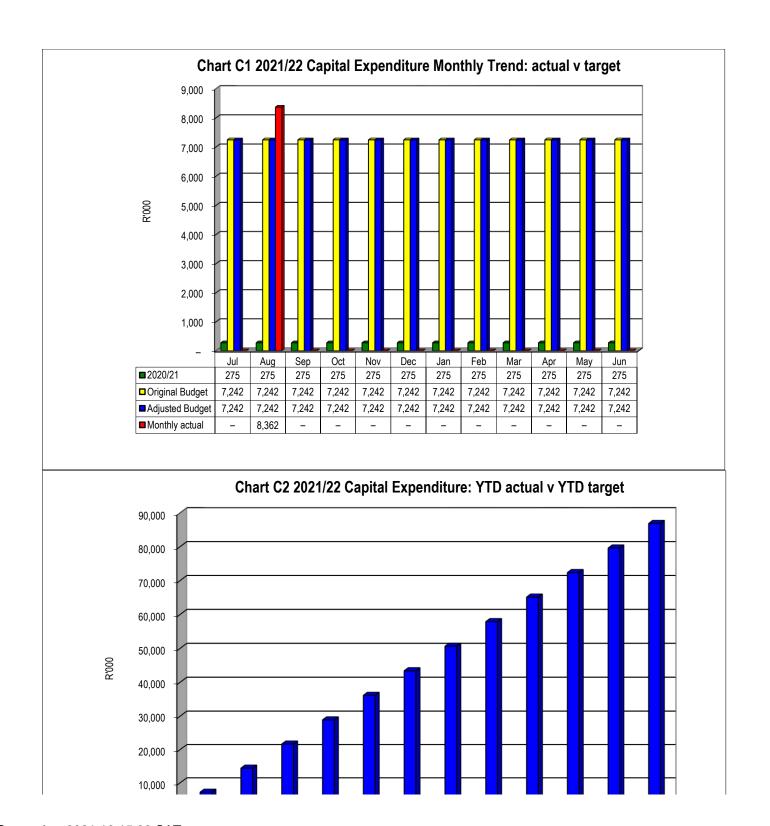

E-mail address

EC101 Dr Beyers Naude - Table C1 Monthly Budget Statement Summary - M02 August

|                                                                                                                                                                                                                                                                          | 2020/21            |                    |                    |                | Budget Year 20 | 21/22            |                 |                 |                       |
|--------------------------------------------------------------------------------------------------------------------------------------------------------------------------------------------------------------------------------------------------------------------------|--------------------|--------------------|--------------------|----------------|----------------|------------------|-----------------|-----------------|-----------------------|
| Description                                                                                                                                                                                                                                                              | Audited<br>Outcome | Original<br>Budget | Adjusted<br>Budget | Monthly actual | YearTD actual  | YearTD<br>budget | YTD<br>variance | YTD<br>variance | Full Year<br>Forecast |
| R thousands                                                                                                                                                                                                                                                              |                    |                    |                    |                |                |                  |                 | %               |                       |
| Financial Performance                                                                                                                                                                                                                                                    |                    |                    | ļ.                 |                |                |                  |                 | d               |                       |
| Property rates                                                                                                                                                                                                                                                           | 36,899             | 50,291             | 50,291             | -              | 38,910         | 8,382            | 30,528          | 364%            | 50,29                 |
| Service charges                                                                                                                                                                                                                                                          | 204,567            | 267,950            | 267,950            | 16,231         | 49,660         | 44,658           | 5,002           | 11%             | 267,950               |
| Investment revenue                                                                                                                                                                                                                                                       | 169                | 1,500              | 1,500              | 19             | 43             | 250              | (207)           | -83%            | 1,500                 |
| Transfers and subsidies                                                                                                                                                                                                                                                  | 122,764            | 112,741            | 112,741            | 3,488          | 44,870         | 18,790           | 26,080          | 139%            | 112,74                |
| Other own revenue                                                                                                                                                                                                                                                        | 16,668             | 106,922            | 106,922            | 1,826          | 3,446          | 17,820           | (14,374)        | -81%            | 106,922               |
| Total Revenue (excluding capital transfers and contributions)                                                                                                                                                                                                            | 381,066            | 539,403            | 539,403            | 21,564         | 136,929        | 89,901           | 47,029          | 52%             | 539,40                |
| Employee costs                                                                                                                                                                                                                                                           | 166,740            | 170,287            | 170,287            | 13,762         | 26,104         | 28,381           | (2,278)         | -8%             | 170,287               |
| Remuneration of Councillors                                                                                                                                                                                                                                              | 10,102             | 9,987              | 9,987              | 801            | 1,622          | 1,665            | (42)            | -3%             | 9,987                 |
| Depreciation & asset impairment                                                                                                                                                                                                                                          | 56,633             | 46,094             | 46,094             | 100            | -              | 7,682            | (7,682)         | -100%           | 46,094                |
| Finance charges                                                                                                                                                                                                                                                          | 22,132             | 8,428              | 8,428              | 1,177          | 1,708          | 1,405            | 304             | 22%             | 8,428                 |
| Inventory consumed and bulk purchases                                                                                                                                                                                                                                    | 104,100            | 119,238            | 119,238            | 14,624         | 16,109         | 19,873           | (3,764)         | -19%            | 119,238               |
| Transfers and subsidies                                                                                                                                                                                                                                                  | 18                 | 30                 | 30                 | 5              | 5              | 5                | 0               | 6%              | 30                    |
| Other expenditure                                                                                                                                                                                                                                                        | 165,083            | 129,940            | 129,940            | 11,204         | 19,348         | 21,657           | (2,308)         | -11%            | 129,940               |
| Total Expenditure                                                                                                                                                                                                                                                        | 524,808            | 484,004            | 484,004            | 41,573         | 64,897         | 80,667           | (15,771)        | -20%            | 484,004               |
| Surplus/(Deficit)                                                                                                                                                                                                                                                        | (143,742)          | 55,399             | 55,399             | (20,009)       | 72,032         | 9,233            | 62,799          | 680%            | 55,399                |
| Transfers and subsidies - capital (monetary allocations) (National / Provincial and District)                                                                                                                                                                            | 36,829             | 71,564             | 71,564             | 1,193          | 13,978         | 11,927           | 2,050           | 17%             | 71,564                |
| Transfers and subsidies - capital (monetary allocations) (National / Provincial Departmental Agencies, Households, Non-profit Institutions, Private Enterprises, Public Corporatons, Higher Educational Institutions) & Transfers and subsidies - capital (inkind - all) |                    |                    |                    |                |                |                  |                 |                 |                       |
|                                                                                                                                                                                                                                                                          | (406.042)          | 426.062            | 426.062            | - (40.046)     | - 06.040       | 24.464           | -<br>C4 0E0     | 306%            | 426.06                |
| Surplus/(Deficit) after capital transfers & contributions                                                                                                                                                                                                                | (106,912)          | 126,963            | 126,963            | (18,816)       | 86,010         | 21,161           | 64,850          | 300%            | 126,963               |
| Share of surplus/ (deficit) of associate                                                                                                                                                                                                                                 | -                  | -                  | -                  | -              | -              | -                | _               |                 | -                     |
| Surplus/ (Deficit) for the year                                                                                                                                                                                                                                          | (106,912)          | 126,963            | 126,963            | (18,816)       | 86,010         | 21,161           | 64,850          | 306%            | 126,963               |
| Capital expenditure & funds sources                                                                                                                                                                                                                                      |                    |                    |                    |                |                |                  |                 |                 |                       |
| Capital expenditure                                                                                                                                                                                                                                                      | -                  | 86,898             | 86,898             | 8,362          | 8,362          | 14,483           | (6,121)         | -42%            | 86,898                |
| Capital transfers recognised                                                                                                                                                                                                                                             | -                  | 70,196             | 70,196             | 8,349          | 8,349          | 11,699           | (3,350)         | -29%            | 70,196                |
| Borrowing                                                                                                                                                                                                                                                                | -                  | 14,860             | 14,860             | -              | -              | 2,477            | (2,477)         | -100%           | 14,860                |
| Internally generated funds                                                                                                                                                                                                                                               | -                  | 1,843              | 1,843              | 12             | 12             | 307              | (295)           | -96%            | 1,843                 |
| Total sources of capital funds                                                                                                                                                                                                                                           | -                  | 86,898             | 86,898             | 8,362          | 8,362          | 14,483           | (6,121)         | -42%            | 86,898                |
| Financial position                                                                                                                                                                                                                                                       |                    |                    |                    |                |                |                  |                 |                 |                       |
| Total current assets                                                                                                                                                                                                                                                     | 33,741             | 105,229            | 105,229            |                | 63,401         |                  |                 |                 | 105,229               |
| Total non current assets                                                                                                                                                                                                                                                 | 1,220,121          | 1,182,740          | 1,182,740          |                | 1,268,476      |                  |                 |                 | 1,182,740             |
| Total current liabilities                                                                                                                                                                                                                                                | 355,274            | 201,244            | 201,244            |                | 306,896        |                  |                 |                 | 201,244               |
| Total non current liabilities                                                                                                                                                                                                                                            | 76,047             | 76,754             | 76,754             |                | 76,047         |                  |                 |                 | 76,754                |