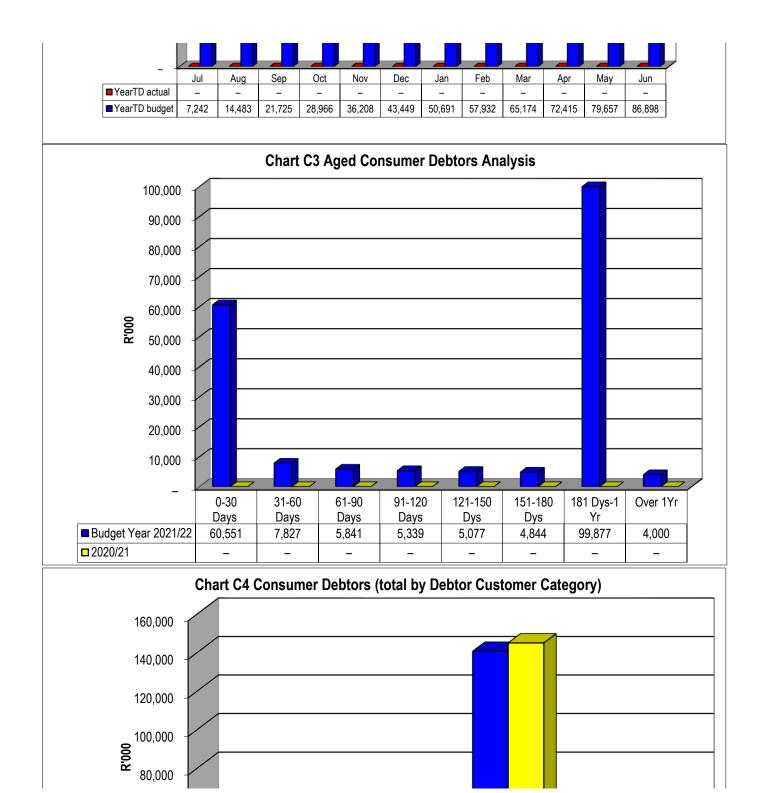

Tuesday, 14 September 2021 16:14:45 SAT

EC101 Dr Beyers Naude - Table C1 Monthly Budget Statement Summary - M02 August

|                                             | 2020/21            |                    |                    |                | Budget Year 2 | 021/22           |                 |                 |                       |
|---------------------------------------------|--------------------|--------------------|--------------------|----------------|---------------|------------------|-----------------|-----------------|-----------------------|
| Description                                 | Audited<br>Outcome | Original<br>Budget | Adjusted<br>Budget | Monthly actual | YearTD actual | YearTD<br>budget | YTD<br>variance | YTD<br>variance | Full Year<br>Forecast |
| R thousands                                 |                    |                    |                    |                |               |                  |                 | %               |                       |
| Community wealth/Equity                     | 816,720            | 1,061,378          | 1,061,378          |                | 710,109       |                  |                 |                 | 1,061,378             |
| Cash flows                                  |                    |                    |                    |                |               |                  |                 |                 |                       |
| Net cash from (used) operating              | (180,989)          | 171,333            | 295,761            | (23,821)       | (63,997)      | 133,776          | 197,773         | 148%            | 295,761               |
| Net cash from (used) investing              |                    | (86,898)           | (86,898)           |                | -             |                  |                 |                 | (86,898)              |
| Net cash from (used) financing              | (3,577)            | (3,455)            | (3,455)            | (5)            | 4             | (576)            | (579)           | 101%            | (3,455)               |
| Cash/cash equivalents at the month/year end | (183,644)          | 83,258             | 207,685            | -              | (62,058)      | 133,200          | 195,258         | 147%            | 207,685               |
| Debtors & creditor <mark>s analysis</mark>  | 0-30 Days          | 31-60 Days         | 61-90 Days         | 91-120 Days    | 121-150 Dys   | 151-180 Dys      | 181 Dys-1<br>Yr | Over 1Yr        | Total                 |
| Debtors Age Analysis                        |                    | - \                | 7 10               |                | 100           |                  |                 | Q V             |                       |
| Total By Income Source                      | 60,551             | 7,827              | 5,841              | 5,339          | 5,077         | 4,844            | 99,877          | 4,000           | 193,356               |
| Creditors Age Analysis                      |                    |                    |                    |                |               |                  |                 |                 |                       |
| Total Creditors                             | 7,342              | 21,492             | 9,521              | 20,278         | 15,332        | 5,809            | 31,345          | 178,074         | 289,193               |
|                                             | - 3                |                    |                    |                |               |                  |                 |                 |                       |