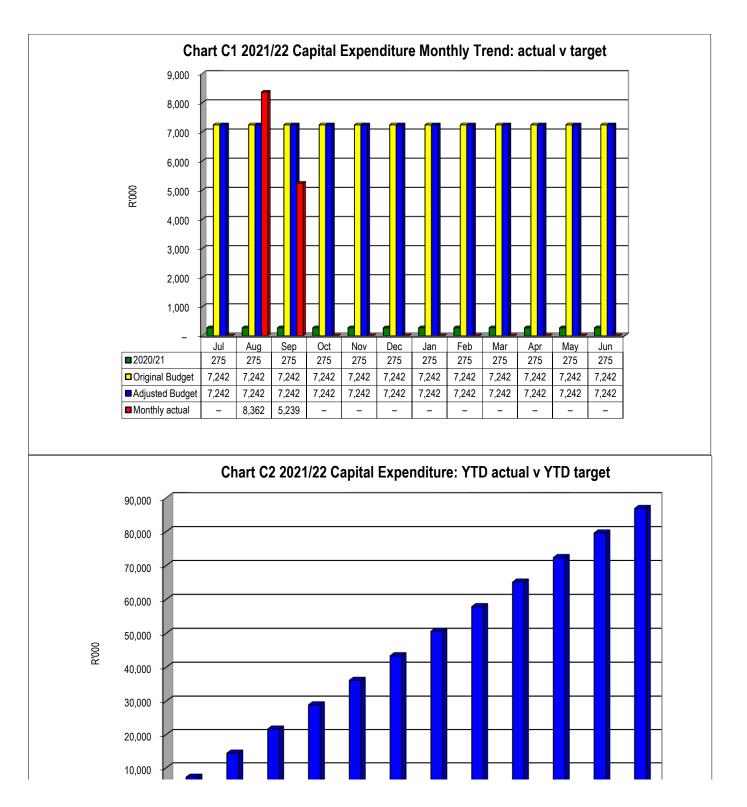

#### EC101 Dr Beyers Naude - Table C1 Monthly Budget Statement Summary - M03 September

|                                                                                                                                                                                                                                                                                                                      | 2020/21            |                    |                    |                   | Budget Year 20 | 21/22            |                 |                 |                       |
|----------------------------------------------------------------------------------------------------------------------------------------------------------------------------------------------------------------------------------------------------------------------------------------------------------------------|--------------------|--------------------|--------------------|-------------------|----------------|------------------|-----------------|-----------------|-----------------------|
| Description                                                                                                                                                                                                                                                                                                          | Audited<br>Outcome | Original<br>Budget | Adjusted<br>Budget | Monthly<br>actual | YearTD actual  | YearTD<br>budget | YTD<br>variance | YTD<br>variance | Full Year<br>Forecast |
| R thousands                                                                                                                                                                                                                                                                                                          |                    |                    |                    |                   |                | -                | -               | %               |                       |
| Financial Performance                                                                                                                                                                                                                                                                                                | 20,000             | 50.004             | 50.001             | 0                 | 20.010         | 40 570           | 00 007          | 2000/           | 50.004                |
| Property rates                                                                                                                                                                                                                                                                                                       | 36,899             | 50,291             | 50,291             | 0                 | 38,910         | 12,573           | 26,337          | 209%            | 50,291                |
| Service charges                                                                                                                                                                                                                                                                                                      | 204,567            | 267,950            | 267,950            | 21,023            | 70,683         | 66,987           | 3,695           | 6%              | 267,950               |
| Investment revenue                                                                                                                                                                                                                                                                                                   | 169                | 1,500              | 1,500              | 15                | 58             | 375              | (317)           | -85%            | 1,500                 |
| Transfers and subsidies                                                                                                                                                                                                                                                                                              | 122,764            | 112,741            | 112,741            | -                 | 44,870         | 28,185           | 16,685          | 59%             | 112,741               |
| Other own revenue                                                                                                                                                                                                                                                                                                    | 16,668             | 106,922            | 106,922            | 1,330             | 4,776          | 26,730           | (21,954)        | -82%            | 106,922               |
| Total Revenue (excluding capital transfers and contributions)                                                                                                                                                                                                                                                        | 381,066            | 539,403            | 539,403            | 22,368            | 159,297        | 134,851          | 24,446          | 18%             | 539,403               |
| Employee costs                                                                                                                                                                                                                                                                                                       | 166,740            | 170,287            | 170,287            | 13,209            | 39,313         | 42,572           | (3,259)         | -8%             | 170,287               |
| Remuneration of Councillors                                                                                                                                                                                                                                                                                          | 10,102             | 9,987              | 9,987              | 801               | 2,423          | 2,497            | (73)            | -3%             | 9,987                 |
| Depreciation & asset impairment                                                                                                                                                                                                                                                                                      | 56,633             | 46,094             | 46,094             | -                 | -              | 11,523           | (11,523)        | -100%           | 46,094                |
| Finance charges                                                                                                                                                                                                                                                                                                      | 22,132             | 8,428              | 8,428              | 978               | 2,686          | 2,107            | 579             | 28%             | 8,428                 |
| Inventory consumed and bulk purchases                                                                                                                                                                                                                                                                                | 104,100            | 119,238            | 119,238            | 13,834            | 29,942         | 29,810           | 133             | 0%              | 119,238               |
| Transfers and subsidies                                                                                                                                                                                                                                                                                              | 18                 | 30                 | 30                 | 2                 | 7              | 8                | (1)             | -9%             | 30                    |
| Other expenditure                                                                                                                                                                                                                                                                                                    | 165,083            | 129,940            | 129,940            | 8,460             | 27,808         | 32,485           | (4,677)         | -14%            | 129,940               |
| Total Expenditure                                                                                                                                                                                                                                                                                                    | 524,808            | 484,004            | 484,004            | 37,283            | 102,180        | 121,001          | (18,821)        | -16%            | 484,004               |
| Surplus/(Deficit)                                                                                                                                                                                                                                                                                                    | (143,742)          | 55,399             | 55,399             | (14,915)          | 57,117         | 13,850           | 43,268          | 312%            | 55,399                |
| Transfers and subsidies - capital (monetary<br>allocations) (National / Provincial and District)<br>Transfers and subsidies - capital (monetary<br>allocations) (National / Provincial Departmental<br>Agencies, Households, Non-profit Institutions, Private<br>Enterprises, Public Corporatons, Higher Educational | 36,829             | 71,564             | 71,564             | 1,420             | 15,397         | 17,891           | (2,494)         | -14%            | 71,564                |
| Institutions) & Transfers and subsidies - capital (in-<br>kind - all)                                                                                                                                                                                                                                                | _                  | _                  | _                  | _                 | _              | _                | _               |                 | _                     |
| Surplus/(Deficit) after capital transfers &                                                                                                                                                                                                                                                                          | (106,912)          | 126,963            | 126,963            | (13,495)          | 72,515         | 31,741           | 40,774          | 128%            | 126,963               |
| contributions                                                                                                                                                                                                                                                                                                        |                    |                    |                    |                   |                |                  |                 |                 |                       |
| Share of surplus/ (deficit) of associate                                                                                                                                                                                                                                                                             | -                  | -                  | -                  | -                 | _              | -                | -               |                 | -                     |
| Surplus/ (Deficit) for the year                                                                                                                                                                                                                                                                                      | (106,912)          | 126,963            | 126,963            | (13,495)          | 72,515         | 31,741           | 40,774          | 128%            | 126,963               |
| Capital expenditure & funds sources                                                                                                                                                                                                                                                                                  |                    |                    |                    |                   |                |                  |                 |                 |                       |
| Capital expenditure                                                                                                                                                                                                                                                                                                  | -                  | 86,898             | 86,898             | 5,239             | 13,600         | 21,725           | (8,124)         | -37%            | 86,898                |
| Capital transfers recognised                                                                                                                                                                                                                                                                                         | -                  | 70,196             | 70,196             | 5,239             | 13,588         | 17,549           | (3,961)         | -23%            | 70,196                |
| Borrowing                                                                                                                                                                                                                                                                                                            | -                  | 14,860             | 14,860             | -                 | -              | 3,715            | (3,715)         | -100%           | 14,860                |
| Internally generated funds                                                                                                                                                                                                                                                                                           | -                  | 1,843              | 1,843              | -                 | 12             | 461              | (448)           | -97%            | 1,843                 |
| Total sources of capital funds                                                                                                                                                                                                                                                                                       | -                  | 86,898             | 86,898             | 5,239             | 13,600         | 21,725           | (8,124)         | -37%            | 86,898                |
| Financial position                                                                                                                                                                                                                                                                                                   |                    |                    |                    |                   |                |                  |                 |                 |                       |
| Total current assets                                                                                                                                                                                                                                                                                                 | 33,741             | 105,229            | 105,229            |                   | 63,427         |                  |                 |                 | 105,229               |
| Total non current assets                                                                                                                                                                                                                                                                                             | 1,220,121          | 1,182,740          | 1,182,740          |                   | 1,273,760      |                  |                 |                 | 1,182,740             |
| Total current liabilities                                                                                                                                                                                                                                                                                            | 355,274            | 201,244            | 201,244            |                   | 327,675        |                  |                 |                 | 201,244               |
| Total non current liabilities                                                                                                                                                                                                                                                                                        | 76,047             | 76,754             | 76,754             |                   | 74,074         |                  |                 |                 | 76,754                |