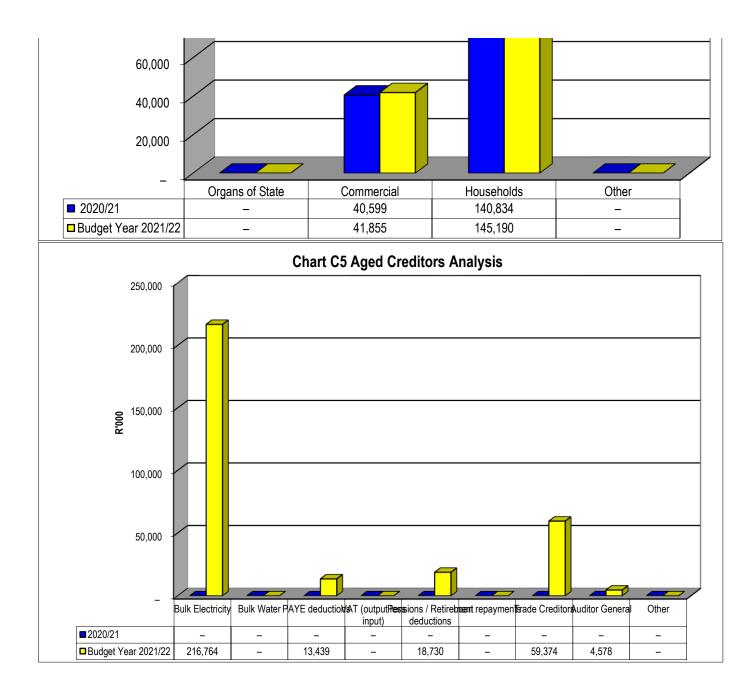

#### EC101 Dr Beyers Naude - Table C1 Monthly Budget Statement Summary - M03 September

|                                                                                                                                                                                                                                                                                                                      | 2020/21            |                    |                    |                   | Budget Year 20 | 21/22            |                 |                 |                       |
|----------------------------------------------------------------------------------------------------------------------------------------------------------------------------------------------------------------------------------------------------------------------------------------------------------------------|--------------------|--------------------|--------------------|-------------------|----------------|------------------|-----------------|-----------------|-----------------------|
| Description                                                                                                                                                                                                                                                                                                          | Audited<br>Outcome | Original<br>Budget | Adjusted<br>Budget | Monthly<br>actual | YearTD actual  | YearTD<br>budget | YTD<br>variance | YTD<br>variance | Full Year<br>Forecast |
| R thousands                                                                                                                                                                                                                                                                                                          |                    |                    |                    |                   |                | -                | -               | %               |                       |
| Financial Performance                                                                                                                                                                                                                                                                                                | 20,000             | 50.004             | 50.001             | 0                 | 20.010         | 40 570           | 00 007          | 2000/           | 50.004                |
| Property rates                                                                                                                                                                                                                                                                                                       | 36,899             | 50,291             | 50,291             | 0                 | 38,910         | 12,573           | 26,337          | 209%            | 50,291                |
| Service charges                                                                                                                                                                                                                                                                                                      | 204,567            | 267,950            | 267,950            | 21,023            | 70,683         | 66,987           | 3,695           | 6%              | 267,950               |
| Investment revenue                                                                                                                                                                                                                                                                                                   | 169                | 1,500              | 1,500              | 15                | 58             | 375              | (317)           | -85%            | 1,500                 |
| Transfers and subsidies                                                                                                                                                                                                                                                                                              | 122,764            | 112,741            | 112,741            | -                 | 44,870         | 28,185           | 16,685          | 59%             | 112,741               |
| Other own revenue                                                                                                                                                                                                                                                                                                    | 16,668             | 106,922            | 106,922            | 1,330             | 4,776          | 26,730           | (21,954)        | -82%            | 106,922               |
| Total Revenue (excluding capital transfers and contributions)                                                                                                                                                                                                                                                        | 381,066            | 539,403            | 539,403            | 22,368            | 159,297        | 134,851          | 24,446          | 18%             | 539,403               |
| Employee costs                                                                                                                                                                                                                                                                                                       | 166,740            | 170,287            | 170,287            | 13,209            | 39,313         | 42,572           | (3,259)         | -8%             | 170,287               |
| Remuneration of Councillors                                                                                                                                                                                                                                                                                          | 10,102             | 9,987              | 9,987              | 801               | 2,423          | 2,497            | (73)            | -3%             | 9,987                 |
| Depreciation & asset impairment                                                                                                                                                                                                                                                                                      | 56,633             | 46,094             | 46,094             | -                 | -              | 11,523           | (11,523)        | -100%           | 46,094                |
| Finance charges                                                                                                                                                                                                                                                                                                      | 22,132             | 8,428              | 8,428              | 978               | 2,686          | 2,107            | 579             | 28%             | 8,428                 |
| Inventory consumed and bulk purchases                                                                                                                                                                                                                                                                                | 104,100            | 119,238            | 119,238            | 13,834            | 29,942         | 29,810           | 133             | 0%              | 119,238               |
| Transfers and subsidies                                                                                                                                                                                                                                                                                              | 18                 | 30                 | 30                 | 2                 | 7              | 8                | (1)             | -9%             | 30                    |
| Other expenditure                                                                                                                                                                                                                                                                                                    | 165,083            | 129,940            | 129,940            | 8,460             | 27,808         | 32,485           | (4,677)         | -14%            | 129,940               |
| Total Expenditure                                                                                                                                                                                                                                                                                                    | 524,808            | 484,004            | 484,004            | 37,283            | 102,180        | 121,001          | (18,821)        | -16%            | 484,004               |
| Surplus/(Deficit)                                                                                                                                                                                                                                                                                                    | (143,742)          | 55,399             | 55,399             | (14,915)          | 57,117         | 13,850           | 43,268          | 312%            | 55,399                |
| Transfers and subsidies - capital (monetary<br>allocations) (National / Provincial and District)<br>Transfers and subsidies - capital (monetary<br>allocations) (National / Provincial Departmental<br>Agencies, Households, Non-profit Institutions, Private<br>Enterprises, Public Corporatons, Higher Educational | 36,829             | 71,564             | 71,564             | 1,420             | 15,397         | 17,891           | (2,494)         | -14%            | 71,564                |
| Institutions) & Transfers and subsidies - capital (in-<br>kind - all)                                                                                                                                                                                                                                                | _                  | _                  | _                  | _                 | _              | _                | _               |                 | _                     |
| Surplus/(Deficit) after capital transfers &                                                                                                                                                                                                                                                                          | (106,912)          | 126,963            | 126,963            | (13,495)          | 72,515         | 31,741           | 40,774          | 128%            | 126,963               |
| contributions                                                                                                                                                                                                                                                                                                        |                    |                    |                    |                   |                |                  |                 |                 |                       |
| Share of surplus/ (deficit) of associate                                                                                                                                                                                                                                                                             | -                  | -                  | -                  | -                 | _              | -                | -               |                 | -                     |
| Surplus/ (Deficit) for the year                                                                                                                                                                                                                                                                                      | (106,912)          | 126,963            | 126,963            | (13,495)          | 72,515         | 31,741           | 40,774          | 128%            | 126,963               |
| Capital expenditure & funds sources                                                                                                                                                                                                                                                                                  |                    |                    |                    |                   |                |                  |                 |                 |                       |
| Capital expenditure                                                                                                                                                                                                                                                                                                  | -                  | 86,898             | 86,898             | 5,239             | 13,600         | 21,725           | (8,124)         | -37%            | 86,898                |
| Capital transfers recognised                                                                                                                                                                                                                                                                                         | -                  | 70,196             | 70,196             | 5,239             | 13,588         | 17,549           | (3,961)         | -23%            | 70,196                |
| Borrowing                                                                                                                                                                                                                                                                                                            | -                  | 14,860             | 14,860             | -                 | -              | 3,715            | (3,715)         | -100%           | 14,860                |
| Internally generated funds                                                                                                                                                                                                                                                                                           | -                  | 1,843              | 1,843              | -                 | 12             | 461              | (448)           | -97%            | 1,843                 |
| Total sources of capital funds                                                                                                                                                                                                                                                                                       | -                  | 86,898             | 86,898             | 5,239             | 13,600         | 21,725           | (8,124)         | -37%            | 86,898                |
| Financial position                                                                                                                                                                                                                                                                                                   |                    |                    |                    |                   |                |                  |                 |                 |                       |
| Total current assets                                                                                                                                                                                                                                                                                                 | 33,741             | 105,229            | 105,229            |                   | 63,427         |                  |                 |                 | 105,229               |
| Total non current assets                                                                                                                                                                                                                                                                                             | 1,220,121          | 1,182,740          | 1,182,740          |                   | 1,273,760      |                  |                 |                 | 1,182,740             |
| Total current liabilities                                                                                                                                                                                                                                                                                            | 355,274            | 201,244            | 201,244            |                   | 327,675        |                  |                 |                 | 201,244               |
| Total non current liabilities                                                                                                                                                                                                                                                                                        | 76,047             | 76,754             | 76,754             |                   | 74,074         |                  |                 |                 | 76,754                |