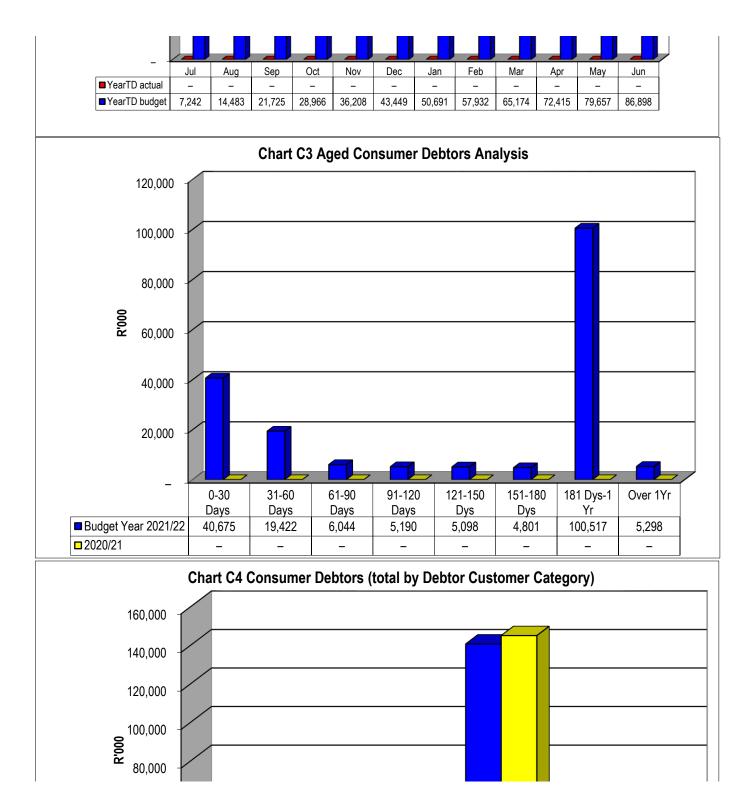

#### EC101 Dr Beyers Naude - Table C1 Monthly Budget Statement Summary - M03 September

|                                                                                                                                                                                                                                                                                                                      | 2020/21            |                    |                    |                   | Budget Year 20 | 21/22            |                 |                 |                       |
|----------------------------------------------------------------------------------------------------------------------------------------------------------------------------------------------------------------------------------------------------------------------------------------------------------------------|--------------------|--------------------|--------------------|-------------------|----------------|------------------|-----------------|-----------------|-----------------------|
| Description                                                                                                                                                                                                                                                                                                          | Audited<br>Outcome | Original<br>Budget | Adjusted<br>Budget | Monthly<br>actual | YearTD actual  | YearTD<br>budget | YTD<br>variance | YTD<br>variance | Full Year<br>Forecast |
| R thousands                                                                                                                                                                                                                                                                                                          |                    |                    |                    |                   |                | -                | -               | %               |                       |
| Financial Performance                                                                                                                                                                                                                                                                                                | 20,000             | 50.004             | 50.001             | 0                 | 20.010         | 40 570           | 00 007          | 2000/           | 50.004                |
| Property rates                                                                                                                                                                                                                                                                                                       | 36,899             | 50,291             | 50,291             | 0                 | 38,910         | 12,573           | 26,337          | 209%            | 50,291                |
| Service charges                                                                                                                                                                                                                                                                                                      | 204,567            | 267,950            | 267,950            | 21,023            | 70,683         | 66,987           | 3,695           | 6%              | 267,950               |
| Investment revenue                                                                                                                                                                                                                                                                                                   | 169                | 1,500              | 1,500              | 15                | 58             | 375              | (317)           | -85%            | 1,500                 |
| Transfers and subsidies                                                                                                                                                                                                                                                                                              | 122,764            | 112,741            | 112,741            | -                 | 44,870         | 28,185           | 16,685          | 59%             | 112,741               |
| Other own revenue                                                                                                                                                                                                                                                                                                    | 16,668             | 106,922            | 106,922            | 1,330             | 4,776          | 26,730           | (21,954)        | -82%            | 106,922               |
| Total Revenue (excluding capital transfers and contributions)                                                                                                                                                                                                                                                        | 381,066            | 539,403            | 539,403            | 22,368            | 159,297        | 134,851          | 24,446          | 18%             | 539,403               |
| Employee costs                                                                                                                                                                                                                                                                                                       | 166,740            | 170,287            | 170,287            | 13,209            | 39,313         | 42,572           | (3,259)         | -8%             | 170,287               |
| Remuneration of Councillors                                                                                                                                                                                                                                                                                          | 10,102             | 9,987              | 9,987              | 801               | 2,423          | 2,497            | (73)            | -3%             | 9,987                 |
| Depreciation & asset impairment                                                                                                                                                                                                                                                                                      | 56,633             | 46,094             | 46,094             | -                 | -              | 11,523           | (11,523)        | -100%           | 46,094                |
| Finance charges                                                                                                                                                                                                                                                                                                      | 22,132             | 8,428              | 8,428              | 978               | 2,686          | 2,107            | 579             | 28%             | 8,428                 |
| Inventory consumed and bulk purchases                                                                                                                                                                                                                                                                                | 104,100            | 119,238            | 119,238            | 13,834            | 29,942         | 29,810           | 133             | 0%              | 119,238               |
| Transfers and subsidies                                                                                                                                                                                                                                                                                              | 18                 | 30                 | 30                 | 2                 | 7              | 8                | (1)             | -9%             | 30                    |
| Other expenditure                                                                                                                                                                                                                                                                                                    | 165,083            | 129,940            | 129,940            | 8,460             | 27,808         | 32,485           | (4,677)         | -14%            | 129,940               |
| Total Expenditure                                                                                                                                                                                                                                                                                                    | 524,808            | 484,004            | 484,004            | 37,283            | 102,180        | 121,001          | (18,821)        | -16%            | 484,004               |
| Surplus/(Deficit)                                                                                                                                                                                                                                                                                                    | (143,742)          | 55,399             | 55,399             | (14,915)          | 57,117         | 13,850           | 43,268          | 312%            | 55,399                |
| Transfers and subsidies - capital (monetary<br>allocations) (National / Provincial and District)<br>Transfers and subsidies - capital (monetary<br>allocations) (National / Provincial Departmental<br>Agencies, Households, Non-profit Institutions, Private<br>Enterprises, Public Corporatons, Higher Educational | 36,829             | 71,564             | 71,564             | 1,420             | 15,397         | 17,891           | (2,494)         | -14%            | 71,564                |
| Institutions) & Transfers and subsidies - capital (in-<br>kind - all)                                                                                                                                                                                                                                                | _                  | _                  | _                  | _                 | _              | _                | _               |                 | _                     |
| Surplus/(Deficit) after capital transfers &                                                                                                                                                                                                                                                                          | (106,912)          | 126,963            | 126,963            | (13,495)          | 72,515         | 31,741           | 40,774          | 128%            | 126,963               |
| contributions                                                                                                                                                                                                                                                                                                        |                    |                    |                    |                   |                |                  |                 |                 |                       |
| Share of surplus/ (deficit) of associate                                                                                                                                                                                                                                                                             | -                  | -                  | -                  | -                 | _              | -                | -               |                 | -                     |
| Surplus/ (Deficit) for the year                                                                                                                                                                                                                                                                                      | (106,912)          | 126,963            | 126,963            | (13,495)          | 72,515         | 31,741           | 40,774          | 128%            | 126,963               |
| Capital expenditure & funds sources                                                                                                                                                                                                                                                                                  |                    |                    |                    |                   |                |                  |                 |                 |                       |
| Capital expenditure                                                                                                                                                                                                                                                                                                  | -                  | 86,898             | 86,898             | 5,239             | 13,600         | 21,725           | (8,124)         | -37%            | 86,898                |
| Capital transfers recognised                                                                                                                                                                                                                                                                                         | -                  | 70,196             | 70,196             | 5,239             | 13,588         | 17,549           | (3,961)         | -23%            | 70,196                |
| Borrowing                                                                                                                                                                                                                                                                                                            | -                  | 14,860             | 14,860             | -                 | -              | 3,715            | (3,715)         | -100%           | 14,860                |
| Internally generated funds                                                                                                                                                                                                                                                                                           | -                  | 1,843              | 1,843              | -                 | 12             | 461              | (448)           | -97%            | 1,843                 |
| Total sources of capital funds                                                                                                                                                                                                                                                                                       | -                  | 86,898             | 86,898             | 5,239             | 13,600         | 21,725           | (8,124)         | -37%            | 86,898                |
| Financial position                                                                                                                                                                                                                                                                                                   |                    |                    |                    |                   |                |                  |                 |                 |                       |
| Total current assets                                                                                                                                                                                                                                                                                                 | 33,741             | 105,229            | 105,229            |                   | 63,427         |                  |                 |                 | 105,229               |
| Total non current assets                                                                                                                                                                                                                                                                                             | 1,220,121          | 1,182,740          | 1,182,740          |                   | 1,273,760      |                  |                 |                 | 1,182,740             |
| Total current liabilities                                                                                                                                                                                                                                                                                            | 355,274            | 201,244            | 201,244            |                   | 327,675        |                  |                 |                 | 201,244               |
| Total non current liabilities                                                                                                                                                                                                                                                                                        | 76,047             | 76,754             | 76,754             |                   | 74,074         |                  |                 |                 | 76,754                |