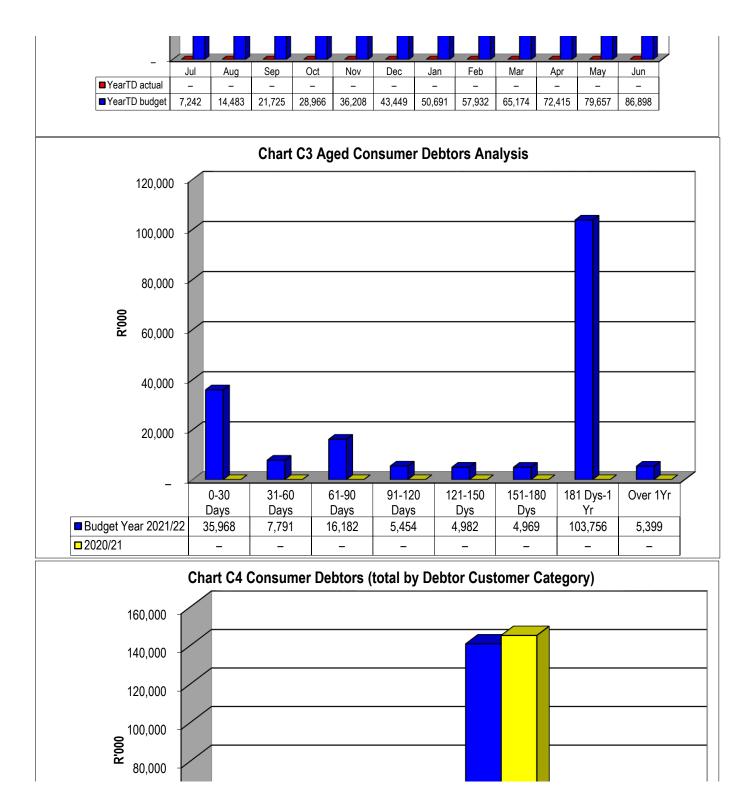

#### EC101 Dr Beyers Naude - Table C1 Monthly Budget Statement Summary - M04 October

|                                                           | 2020/21                 |                    |                    |                   | Budget Year 2 | 021/22           |                 |                      |                       |
|-----------------------------------------------------------|-------------------------|--------------------|--------------------|-------------------|---------------|------------------|-----------------|----------------------|-----------------------|
| Description<br>R thousands                                | Audited<br>Outcome      | Original<br>Budget | Adjusted<br>Budget | Monthly<br>actual | YearTD actual | YearTD<br>budget | YTD<br>variance | YTD<br>variance<br>% | Full Year<br>Forecast |
| Community wealth/Equity                                   | 816,720                 | 1,061,378          | 1,061,378          | 1                 | 710,109       |                  |                 |                      | 1,061,378             |
| Cash flows                                                |                         |                    |                    | -                 |               | _                | 11              |                      |                       |
| Net cash from (used) operating                            | (180 <mark>,989)</mark> | 157,118            | 281,546            | (24,281)          | (111,830)     | 267,551          | 379,382         | 142%                 | 281,546               |
| Net cash from (used) investing                            | - /                     | (86,898)           | (86,898)           | -                 | _             | -                | -               |                      | (86,898               |
| Net cash from (used) financing                            | (3,577)                 | (3,455)            | (3,455)            | (146)             | (143)         | (1,152)          | (1,008)         | 88%                  | (3,455                |
| Cash/cash equivalents at the m <mark>onth/year end</mark> | (181,970)               | 139,263            | 263,690            | -                 | (102,765)     | 430,807          | 533,572         | 124%                 | 263,690               |
| Debtors & creditors analysis                              | 0-30 Days               | 31-60 Days         | 61-90 Days         | 91-120 Days       | 121-150 Dys   | 151-180 Dys      | 181 Dys-1<br>Yr | Over 1Yr             | Total                 |
| Debtors Age Analysis                                      |                         |                    |                    |                   |               |                  |                 |                      |                       |
| Total By Income Source                                    | 35,968                  | 7,791              | 16,182             | 5,454             | 4,982         | 4,969            | 103,756         | 5,399                | 184,501               |
| Creditors Age Analysis                                    |                         |                    |                    |                   |               |                  |                 | -                    |                       |
| Total Creditors                                           | 6,090                   | 17,627             | 21,714             | 19,986            | 6,819         | 20,310           | 36,496          | 188,738              | 317,779               |