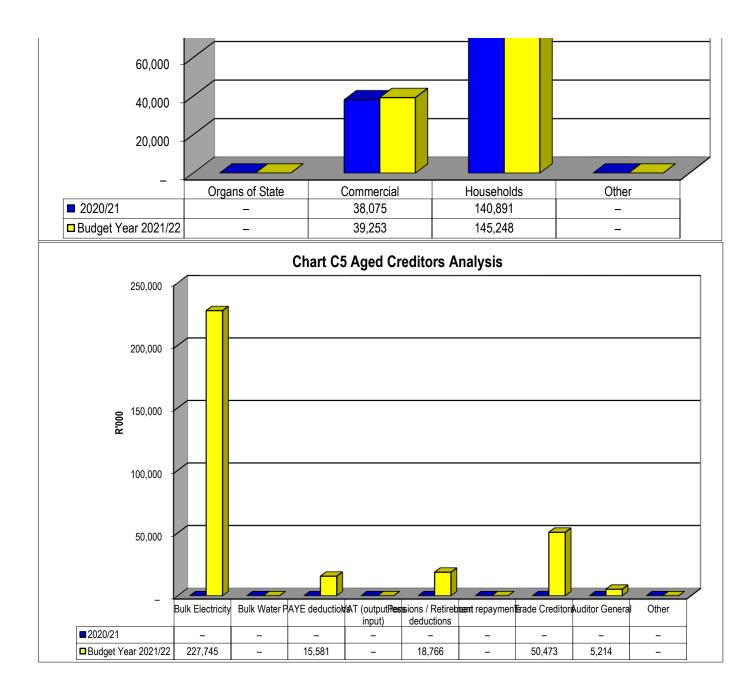

#### EC101 Dr Beyers Naude - Table C1 Monthly Budget Statement Summary - M04 October

|                                                           | 2020/21                 |                    |                    |                   | Budget Year 2 | 021/22           |                 |                      |                       |
|-----------------------------------------------------------|-------------------------|--------------------|--------------------|-------------------|---------------|------------------|-----------------|----------------------|-----------------------|
| Description<br>R thousands                                | Audited<br>Outcome      | Original<br>Budget | Adjusted<br>Budget | Monthly<br>actual | YearTD actual | YearTD<br>budget | YTD<br>variance | YTD<br>variance<br>% | Full Year<br>Forecast |
| Community wealth/Equity                                   | 816,720                 | 1,061,378          | 1,061,378          | 1                 | 710,109       |                  |                 |                      | 1,061,378             |
| Cash flows                                                |                         |                    |                    | -                 |               | _                | 11              |                      |                       |
| Net cash from (used) operating                            | (180 <mark>,989)</mark> | 157,118            | 281,546            | (24,281)          | (111,830)     | 267,551          | 379,382         | 142%                 | 281,546               |
| Net cash from (used) investing                            | - /                     | (86,898)           | (86,898)           | -                 | _             | -                | -               |                      | (86,898               |
| Net cash from (used) financing                            | (3,577)                 | (3,455)            | (3,455)            | (146)             | (143)         | (1,152)          | (1,008)         | 88%                  | (3,455                |
| Cash/cash equivalents at the m <mark>onth/year end</mark> | (181,970)               | 139,263            | 263,690            | -                 | (102,765)     | 430,807          | 533,572         | 124%                 | 263,690               |
| Debtors & creditors analysis                              | 0-30 Days               | 31-60 Days         | 61-90 Days         | 91-120 Days       | 121-150 Dys   | 151-180 Dys      | 181 Dys-1<br>Yr | Over 1Yr             | Total                 |
| Debtors Age Analysis                                      |                         |                    |                    |                   |               |                  |                 |                      |                       |
| Total By Income Source                                    | 35,968                  | 7,791              | 16,182             | 5,454             | 4,982         | 4,969            | 103,756         | 5,399                | 184,501               |
| Creditors Age Analysis                                    |                         |                    |                    |                   |               |                  |                 | -                    |                       |
| Total Creditors                                           | 6,090                   | 17,627             | 21,714             | 19,986            | 6,819         | 20,310           | 36,496          | 188,738              | 317,779               |