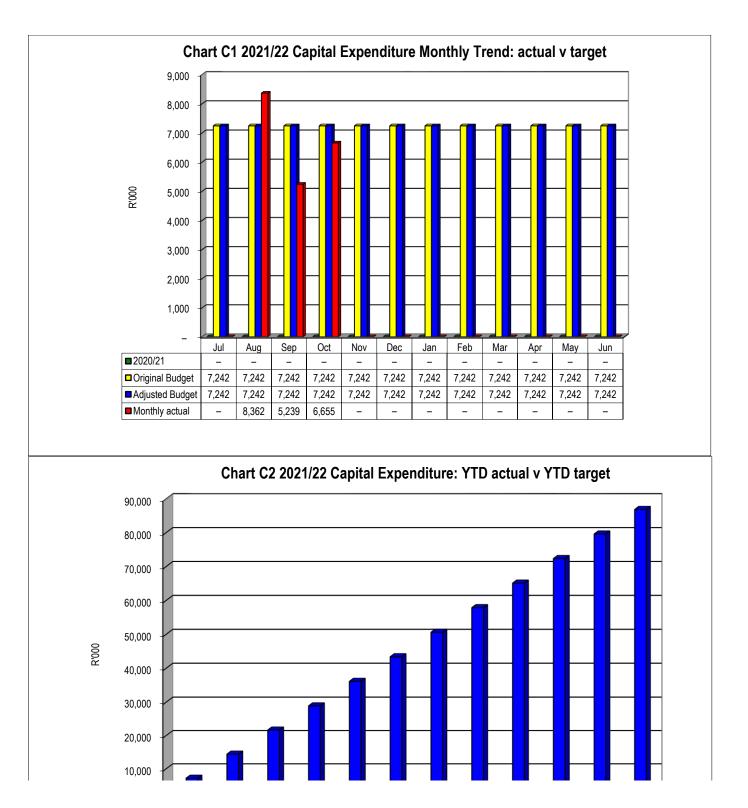

#### EC101 Dr Beyers Naude - Table C1 Monthly Budget Statement Summary - M04 October

|                                                                                                                                                                                                                                                                                           | 2020/21            |                    |                    |                   | Budget Year 20 | 21/22            |                 |                      |                       |
|-------------------------------------------------------------------------------------------------------------------------------------------------------------------------------------------------------------------------------------------------------------------------------------------|--------------------|--------------------|--------------------|-------------------|----------------|------------------|-----------------|----------------------|-----------------------|
| Description<br>R thousands                                                                                                                                                                                                                                                                | Audited<br>Outcome | Original<br>Budget | Adjusted<br>Budget | Monthly<br>actual | YearTD actual  | YearTD<br>budget | YTD<br>variance | YTD<br>variance<br>% | Full Year<br>Forecast |
| Financial Performance                                                                                                                                                                                                                                                                     |                    |                    |                    |                   |                | _                |                 | 70                   |                       |
| Property rates                                                                                                                                                                                                                                                                            | 36,899             | 50,291             | 50,291             | (0)               | 38,910         | 16,764           | 22,146          | 132%                 | 50,291                |
| Service charges                                                                                                                                                                                                                                                                           | 204,567            | 267,950            | 267,950            | 19,479            | 90,161         | 89,317           | 845             | 1%                   | 267,950               |
| Investment revenue                                                                                                                                                                                                                                                                        | 169                | 1,500              | 1,500              | 1                 | 59             | 500              | (441)           | -88%                 | 1,500                 |
| Transfers and subsidies                                                                                                                                                                                                                                                                   | 122,764            | 112,741            | 112,741            |                   | 44,870         | 37,580           | 7,290           | 19%                  | 112,74                |
| Other own revenue                                                                                                                                                                                                                                                                         | 16,668             | 106,922            | 106,922            | 1,521             | 6.297          | 35,641           | (29,343)        | -82%                 | 106,922               |
| Total Revenue (excluding capital transfers and                                                                                                                                                                                                                                            | 381,066            | 539,403            | 539,403            | 21,000            | 180,297        | 179,801          | 496             | 0%                   | 539,403               |
| contributions)                                                                                                                                                                                                                                                                            |                    | ,                  | ,                  | ,                 |                |                  |                 |                      | ,                     |
| Employee costs                                                                                                                                                                                                                                                                            | 166,740            | 170,287            | 170,287            | 14,856            | 54,168         | 56,763           | (2,594)         | -5%                  | 170,287               |
| Remuneration of Councillors                                                                                                                                                                                                                                                               | 10,102             | 9,987              | 9,987              | 831               | 3,255          | 3,329            | (74)            | -2%                  | 9,987                 |
| Depreciation & asset impairment                                                                                                                                                                                                                                                           | 56,633             | 46,094             | 46,094             |                   | -              | 15,365           | (15,365)        | -100%                | 46,094                |
| Finance charges                                                                                                                                                                                                                                                                           | 22,132             | 8,428              | 8,428              | 1,471             | 4,157          | 2,809            | 1,348           | 48%                  | 8,428                 |
| Inventory consumed and bulk purchases                                                                                                                                                                                                                                                     | 104,100            | 119,238            | 119,238            | 8,411             | 38,353         | 39,746           | (1,393)         | -4%                  | 119,238               |
| Transfers and subsidies                                                                                                                                                                                                                                                                   | 18                 | 30                 | 30                 | 2                 | 8              | 10               | (2)             | -17%                 | 30                    |
| Other expenditure                                                                                                                                                                                                                                                                         | 165,083            | 129,940            | 129,940            | 6,600             | 34,430         | 43,313           | (8,883)         | -21%                 | 129,940               |
| Total Expenditure                                                                                                                                                                                                                                                                         | 524,808            | 484,004            | 484,004            | 32,170            | 134,372        | 161,335          | (26,963)        | -17%                 | 484,004               |
| Surplus/(Deficit)                                                                                                                                                                                                                                                                         | (143,742)          | 55,399             | 55,399             | (11,170)          | 45,926         | 18,466           | 27,459          | 149%                 | 55,399                |
| Transfers and subsidies - capital (monetary allocations) (National / Provincial and District)                                                                                                                                                                                             | 36,829             | 71,564             | 71,564             | 15,464            | 30,861         | 23,855           | 7,007           | 29%                  | 71,564                |
| Transfers and subsidies - capital (monetary<br>allocations) (National / Provincial Departmental<br>Agencies, Households, Non-profit Institutions, Private<br>Enterprises, Public Corporatons, Higher Educational<br>Institutions) & Transfers and subsidies - capital (in-<br>kind - all) |                    |                    |                    |                   |                |                  |                 |                      |                       |
| Surplus/(Deficit) after capital transfers &                                                                                                                                                                                                                                               | (106,912)          | 126,963            | 126,963            | 4,294             | 76,787         | 42,321           | 34,466          | 81%                  | 126,963               |
| contributions                                                                                                                                                                                                                                                                             | (, . ,             | .,                 | .,                 | , -               | -, -           | 7-               | - ,             |                      | -,                    |
| Share of surplus/ (deficit) of associate                                                                                                                                                                                                                                                  | _                  | _                  | _                  | _                 | _              | _                | _               |                      | _                     |
| Surplus/ (Deficit) for the year                                                                                                                                                                                                                                                           | (106,912)          | 126,963            | 126,963            | 4,294             | 76,787         | 42,321           | 34,466          | 81%                  | 126,963               |
| Capital expenditure & funds sources                                                                                                                                                                                                                                                       |                    |                    |                    |                   |                |                  |                 |                      |                       |
| Capital expenditure                                                                                                                                                                                                                                                                       | _                  | 86,898             | 86,898             | 6,655             | 20,255         | 28,966           | (8,711)         | -30%                 | 86,898                |
| Capital transfers recognised                                                                                                                                                                                                                                                              | _                  | 70,196             | 70,196             | 5,138             | 18,726         | 23,399           | (4,673)         | -20%                 | 70,196                |
| Borrowing                                                                                                                                                                                                                                                                                 | _                  | 14,860             | 14,860             | -                 | _              | 4,953            | (4,953)         | -100%                | 14,860                |
| Internally generated funds                                                                                                                                                                                                                                                                | -                  | 1,843              | 1,843              | 1,517             | 1,529          | 614              | 915             | 149%                 | 1,843                 |
| Total sources of capital funds                                                                                                                                                                                                                                                            | -                  | 86,898             | 86,898             | 6,655             | 20,255         | 28,966           | (8,711)         | -30%                 | 86,898                |
| Financial position                                                                                                                                                                                                                                                                        |                    |                    |                    |                   |                |                  |                 |                      |                       |
| Total current assets                                                                                                                                                                                                                                                                      | 33,741             | 105,229            | 105,229            |                   | 68,163         |                  |                 |                      | 105,229               |
| Total non current assets                                                                                                                                                                                                                                                                  | 1,220,121          | 1,182,740          | 1,182,740          |                   | 1,280,428      |                  |                 |                      | 1,182,740             |
| Total current liabilities                                                                                                                                                                                                                                                                 | 355,274            | 201,244            | 201,244            |                   | 336,157        |                  |                 |                      | 201,244               |
| Total non current liabilities                                                                                                                                                                                                                                                             | 76,047             | 76,754             | 76,754             |                   | 72,723         |                  |                 |                      | 76,754                |