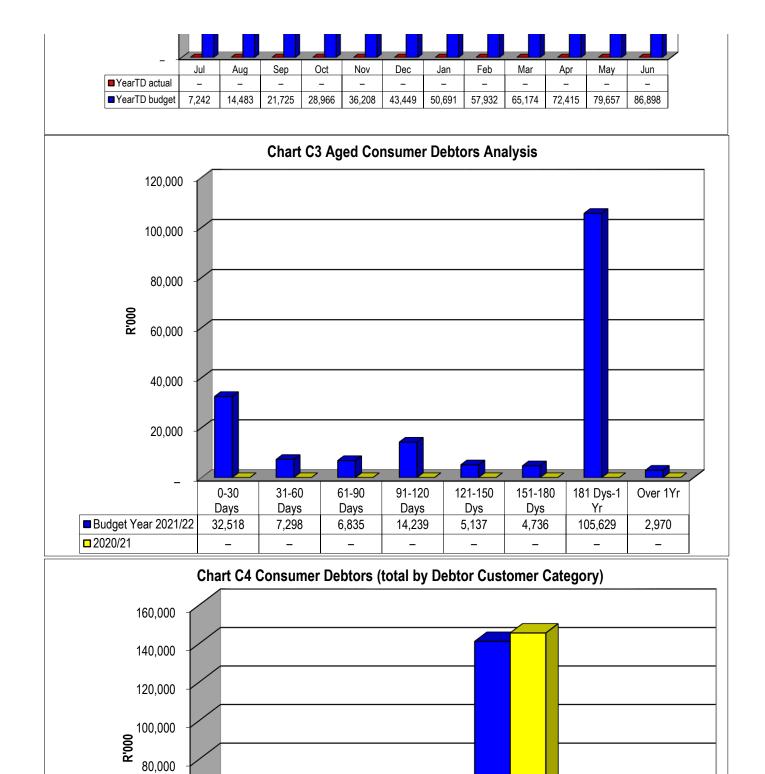

Thursday, 09 December 2021 16:25:04 SAT

EC101 Dr Beyers Naude - Table C1 Monthly Budget Statement Summary - M05 November

|                                                           | 2020/21            |                    |                    |                | Budget Year 2 | 021/22           |                 |                 |                       |
|-----------------------------------------------------------|--------------------|--------------------|--------------------|----------------|---------------|------------------|-----------------|-----------------|-----------------------|
| Description                                               | Audited<br>Outcome | Original<br>Budget | Adjusted<br>Budget | Monthly actual | YearTD actual | YearTD<br>budget | YTD<br>variance | YTD<br>variance | Full Year<br>Forecast |
| R thousands                                               |                    |                    |                    |                |               |                  |                 | %               |                       |
| Community wealth/Equity                                   | 816,720            | 1,061,378          | 1,061,378          |                | 710,109       |                  |                 |                 | 1,061,378             |
| Cash flows                                                |                    |                    |                    |                |               |                  |                 |                 |                       |
| Net cash from (used) operating                            | (180,989)          | 157,118            | 281,546            | (35,753)       | (147,583)     | 334,439          | 482,023         | 144%            | 281,546               |
| Net cash from (used) investing                            |                    | (86,898)           | (86,898)           |                |               |                  | b.              |                 | (86,898)              |
| Net cash from (used) financing                            | (3,577)            | (3,455)            | (3,455)            | 12             | (131)         | (1,439)          | (1,308)         | 91%             | (3,455)               |
| Cash/cash equivalents at the m <mark>onth/year end</mark> | (181,970)          | 139,263            | 263,690            |                | (143,779)     | 538,508          | 682,287         | 127%            | 263,690               |
| Debtors & creditor <mark>s analysis</mark>                | 0-30 Days          | 31-60 Days         | 61-90 Days         | 91-120 Days    | 121-150 Dys   | 151-180 Dys      | 181 Dys-1<br>Yr | Over 1Yr        | Total                 |
| Debtors Age Analysis                                      |                    | -                  | 7 10               | J A            |               |                  |                 | Q U             |                       |
| Total By Income Source                                    | 32,518             | 7,298              | 6,835              | 14,239         | 5,137         | 4,736            | 105,629         | 2,970           | 179,364               |
| Creditors Age Analysis                                    |                    |                    |                    |                |               |                  |                 |                 |                       |
| Total Creditors                                           | 15,031             | 21,974             | 7,070              | 20,485         | 21,102        | 5,170            | 53,381          | 196,104         | 340,316               |
|                                                           | - 3                |                    |                    |                |               |                  |                 |                 |                       |