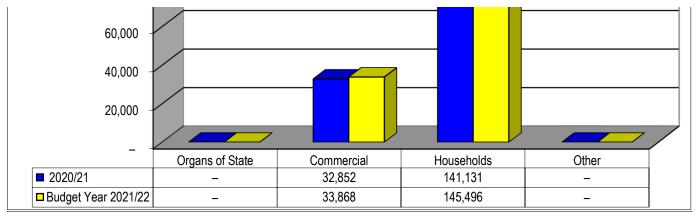

Thursday, 09 December 2021 16:25:04 SAT

EC101 Dr Beyers Naude - Table C1 Monthly Budget Statement Summary - M05 November

|                                                           | 2020/21            |                    |                    |                | Budget Year 2 | 021/22           |                 |                 |                       |
|-----------------------------------------------------------|--------------------|--------------------|--------------------|----------------|---------------|------------------|-----------------|-----------------|-----------------------|
| Description                                               | Audited<br>Outcome | Original<br>Budget | Adjusted<br>Budget | Monthly actual | YearTD actual | YearTD<br>budget | YTD<br>variance | YTD<br>variance | Full Year<br>Forecast |
| R thousands                                               |                    |                    |                    |                |               |                  |                 | %               |                       |
| Community wealth/Equity                                   | 816,720            | 1,061,378          | 1,061,378          |                | 710,109       |                  |                 |                 | 1,061,378             |
| Cash flows                                                |                    |                    |                    |                |               |                  |                 |                 |                       |
| Net cash from (used) operating                            | (180,989)          | 157,118            | 281,546            | (35,753)       | (147,583)     | 334,439          | 482,023         | 144%            | 281,546               |
| Net cash from (used) investing                            |                    | (86,898)           | (86,898)           |                |               |                  | b.              |                 | (86,898)              |
| Net cash from (used) financing                            | (3,577)            | (3,455)            | (3,455)            | 12             | (131)         | (1,439)          | (1,308)         | 91%             | (3,455)               |
| Cash/cash equivalents at the m <mark>onth/year end</mark> | (181,970)          | 139,263            | 263,690            |                | (143,779)     | 538,508          | 682,287         | 127%            | 263,690               |
| Debtors & creditor <mark>s analysis</mark>                | 0-30 Days          | 31-60 Days         | 61-90 Days         | 91-120 Days    | 121-150 Dys   | 151-180 Dys      | 181 Dys-1<br>Yr | Over 1Yr        | Total                 |
| Debtors Age Analysis                                      |                    | -                  | 7 10               | J A            |               |                  |                 | Q U             |                       |
| Total By Income Source                                    | 32,518             | 7,298              | 6,835              | 14,239         | 5,137         | 4,736            | 105,629         | 2,970           | 179,364               |
| Creditors Age Analysis                                    |                    |                    |                    |                |               |                  |                 |                 |                       |
| Total Creditors                                           | 15,031             | 21,974             | 7,070              | 20,485         | 21,102        | 5,170            | 53,381          | 196,104         | 340,316               |
|                                                           | - 3                |                    |                    |                |               |                  |                 |                 |                       |