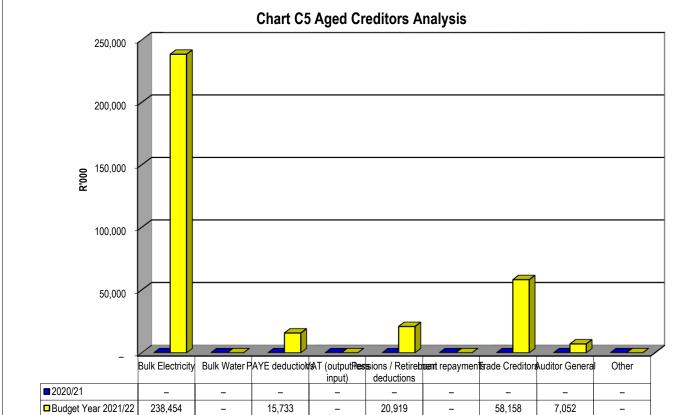

Thursday, 09 December 2021 16:25:04 SAT

EC101 Dr Beyers Naude - Table C1 Monthly Budget Statement Summary - M05 November

|                                                           | 2020/21            |                    |                    |                | Budget Year 2 | 021/22           |                 |                 |                       |
|-----------------------------------------------------------|--------------------|--------------------|--------------------|----------------|---------------|------------------|-----------------|-----------------|-----------------------|
| Description                                               | Audited<br>Outcome | Original<br>Budget | Adjusted<br>Budget | Monthly actual | YearTD actual | YearTD<br>budget | YTD<br>variance | YTD<br>variance | Full Year<br>Forecast |
| R thousands                                               |                    |                    |                    |                |               |                  |                 | %               |                       |
| Community wealth/Equity                                   | 816,720            | 1,061,378          | 1,061,378          |                | 710,109       |                  |                 |                 | 1,061,378             |
| Cash flows                                                |                    |                    |                    |                |               |                  |                 |                 |                       |
| Net cash from (used) operating                            | (180,989)          | 157,118            | 281,546            | (35,753)       | (147,583)     | 334,439          | 482,023         | 144%            | 281,546               |
| Net cash from (used) investing                            |                    | (86,898)           | (86,898)           |                |               |                  | b.              |                 | (86,898)              |
| Net cash from (used) financing                            | (3,577)            | (3,455)            | (3,455)            | 12             | (131)         | (1,439)          | (1,308)         | 91%             | (3,455)               |
| Cash/cash equivalents at the m <mark>onth/year end</mark> | (181,970)          | 139,263            | 263,690            |                | (143,779)     | 538,508          | 682,287         | 127%            | 263,690               |
| Debtors & creditor <mark>s analysis</mark>                | 0-30 Days          | 31-60 Days         | 61-90 Days         | 91-120 Days    | 121-150 Dys   | 151-180 Dys      | 181 Dys-1<br>Yr | Over 1Yr        | Total                 |
| Debtors Age Analysis                                      |                    | -                  | 7 10               | J A            |               |                  |                 | Q U             |                       |
| Total By Income Source                                    | 32,518             | 7,298              | 6,835              | 14,239         | 5,137         | 4,736            | 105,629         | 2,970           | 179,364               |
| Creditors Age Analysis                                    |                    |                    |                    |                |               |                  |                 |                 |                       |
| Total Creditors                                           | 15,031             | 21,974             | 7,070              | 20,485         | 21,102        | 5,170            | 53,381          | 196,104         | 340,316               |
|                                                           | - 3                |                    |                    |                |               |                  |                 |                 |                       |