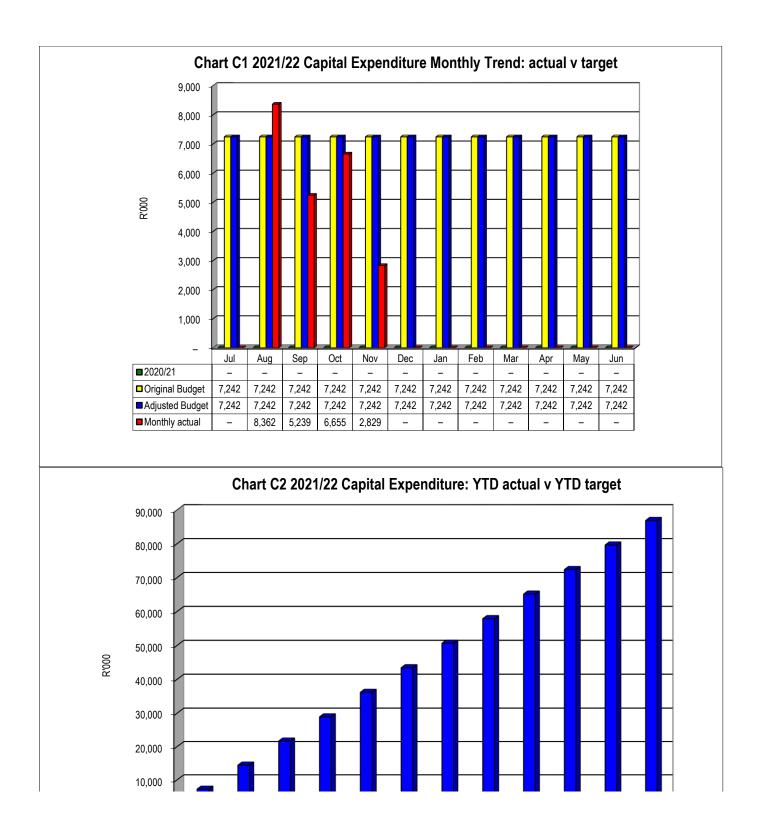

E-mail address

EC101 Dr Beyers Naude - Table C1 Monthly Budget Statement Summary - M05 November

| ECTUT OF Beyers Naude - Table C1 Monthly                                                                                                                                                                                                                                 | 2020/21            |                    | <b>,</b>           |                | Budget Year 20 | 21/22            |              |                 |                       |
|--------------------------------------------------------------------------------------------------------------------------------------------------------------------------------------------------------------------------------------------------------------------------|--------------------|--------------------|--------------------|----------------|----------------|------------------|--------------|-----------------|-----------------------|
| Description                                                                                                                                                                                                                                                              | Audited<br>Outcome | Original<br>Budget | Adjusted<br>Budget | Monthly actual | YearTD actual  | YearTD<br>budget | YTD variance | YTD<br>variance | Full Year<br>Forecast |
| R thousands                                                                                                                                                                                                                                                              |                    |                    |                    |                |                |                  |              | %               |                       |
| Financial Performance                                                                                                                                                                                                                                                    |                    |                    |                    |                |                |                  |              | of .            |                       |
| Property rates                                                                                                                                                                                                                                                           | 36,899             | 50,291             | 50,291             | (350)          |                | 20,955           | 17,605       | 84%             | 50,291                |
| Service charges                                                                                                                                                                                                                                                          | 204,567            | 267,950            | 267,950            | 17,367         | 107,528        | 111,646          | (4,117)      | -4%             | 267,950               |
| Investment revenue                                                                                                                                                                                                                                                       | 169                | 1,500              | 1,500              | 53             | 112            | 625              | (513)        | -82%            | 1,500                 |
| Transfers and subsidies                                                                                                                                                                                                                                                  | 122,764            | 112,741            | 112,741            | 745            | 45,615         | 46,976           | (1,360)      | -3%             | 112,741               |
| Other own revenue                                                                                                                                                                                                                                                        | 16,668             | 106,922            | 106,922            | 2,818          | 9,115          | 44,551           | (35,435)     | -80%            | 106,922               |
| Total Revenue (excluding capital transfers and contributions)                                                                                                                                                                                                            | 381,066            | 539,403            | 539,403            | 20,634         | 200,931        | 224,752          | (23,821)     | -11%            | 539,403               |
| Employee costs                                                                                                                                                                                                                                                           | 166,740            | 170,287            | 170,287            | 20,485         | 74,654         | 70,953           | 3,701        | 5%              | 170,287               |
| Remuneration of Councillors                                                                                                                                                                                                                                              | 10,102             | 9,987              | 9,987              | 651            | 3,906          | 4,161            | (256)        | -6%             | 9,987                 |
| Depreciation & asset impairment                                                                                                                                                                                                                                          | 56,633             | 46,094             | 46,094             | 1              |                | 19,206           | (19,206)     | -100%           | 46,094                |
| Finance charges                                                                                                                                                                                                                                                          | 22,132             | 8,428              | 8,428              | 1,330          | 5,487          | 3,511            | 1,975        | 56%             | 8,428                 |
| Inventory consumed and bulk purchases                                                                                                                                                                                                                                    | 104,100            | 119,238            | 119,238            | 8,227          | 46,580         | 49,683           | (3,103)      | -6%             | 119,238               |
| Transfers and subsidies                                                                                                                                                                                                                                                  | 18                 | 30                 | 30                 | _              | 8              | 13               | (4)          | -34%            | 30                    |
| Other expenditure                                                                                                                                                                                                                                                        | 165,083            | 129,940            | 129,940            | 14,015         | 48,445         | 54,142           | (5,697)      | -11%            | 129,940               |
| Total Expenditure                                                                                                                                                                                                                                                        | 524,808            | 484,004            | 484,004            | 44,707         | 179,079        | 201,669          | (22,590)     | -11%            | 484,004               |
| Surplus/(Deficit)                                                                                                                                                                                                                                                        | (143,742)          | 55,399             | 55,399             | (24,074)       |                | 23,083           | (1,231)      | -5%             | 55,399                |
| Transfers and subsidies - capital (monetary allocations) (National / Provincial and District)                                                                                                                                                                            | 36,829             | 71,564             | 71,564             | 2,759          | 33,621         | 29,818           | 3,802        | 13%             | 71,564                |
| Transfers and subsidies - capital (monetary allocations) (National / Provincial Departmental Agencies, Households, Non-profit Institutions, Private Enterprises, Public Corporatons, Higher Educational Institutions) & Transfers and subsidies - capital (inkind - all) |                    |                    |                    |                |                |                  |              |                 |                       |
| Complete // Definity of the promited throughout 9                                                                                                                                                                                                                        | (106,912)          | 126,963            | 126,963            | (21,314)       | 55,473         | 52,901           | 2,571        | 5%              | 126,963               |
| Surplus/(Deficit) after capital transfers & contributions                                                                                                                                                                                                                | (100,312)          | 120,303            | 120,303            | (21,314)       | 33,473         | 32,301           | 2,371        | 370             | 120,903               |
| Share of surplus/ (deficit) of associate                                                                                                                                                                                                                                 | -                  | -                  | -                  | -              | -              | -                | _            |                 | -                     |
| Surplus/ (Deficit) for the year                                                                                                                                                                                                                                          | (106,912)          | 126,963            | 126,963            | (21,314)       | 55,473         | 52,901           | 2,571        | 5%              | 126,963               |
| Capital expenditure & funds sources                                                                                                                                                                                                                                      |                    |                    |                    |                |                |                  |              |                 |                       |
| Capital expenditure                                                                                                                                                                                                                                                      | -                  | 86,898             | 86,898             | 2,829          | 23,084         | 36,208           | (13,124)     | -36%            | 86,898                |
| Capital transfers recognised                                                                                                                                                                                                                                             | -                  | 70,196             | 70,196             | 2,809          | 21,534         | 29,248           | (7,714)      | -26%            | 70,196                |
| Borrowing                                                                                                                                                                                                                                                                | -                  | 14,860             | 14,860             | -              | -              | 6,192            | (6,192)      | -100%           | 14,860                |
| Internally generated funds                                                                                                                                                                                                                                               | -                  | 1,843              | 1,843              | 21             | 1,549          | 768              | 782          | 102%            | 1,843                 |
| Total sources of capital funds                                                                                                                                                                                                                                           | -                  | 86,898             | 86,898             | 2,829          | 23,084         | 36,208           | (13,124)     | -36%            | 86,898                |
| Financial position                                                                                                                                                                                                                                                       |                    |                    |                    |                |                |                  |              |                 |                       |
| Total current assets                                                                                                                                                                                                                                                     | 33,741             | 105,229            | 105,229            |                | 52,632         |                  |              |                 | 105,229               |
| Total non current assets                                                                                                                                                                                                                                                 | 1,220,121          | 1,182,740          | 1,182,740          |                | 1,283,281      |                  |              |                 | 1,182,740             |
| Total current liabilities                                                                                                                                                                                                                                                | 355,274            | 201,244            | 201,244            |                | 346,005        |                  |              |                 | 201,244               |
| Total non current liabilities                                                                                                                                                                                                                                            | 76,047             | 76,754             | 76,754             |                | 71,510         |                  |              |                 | 76,754                |