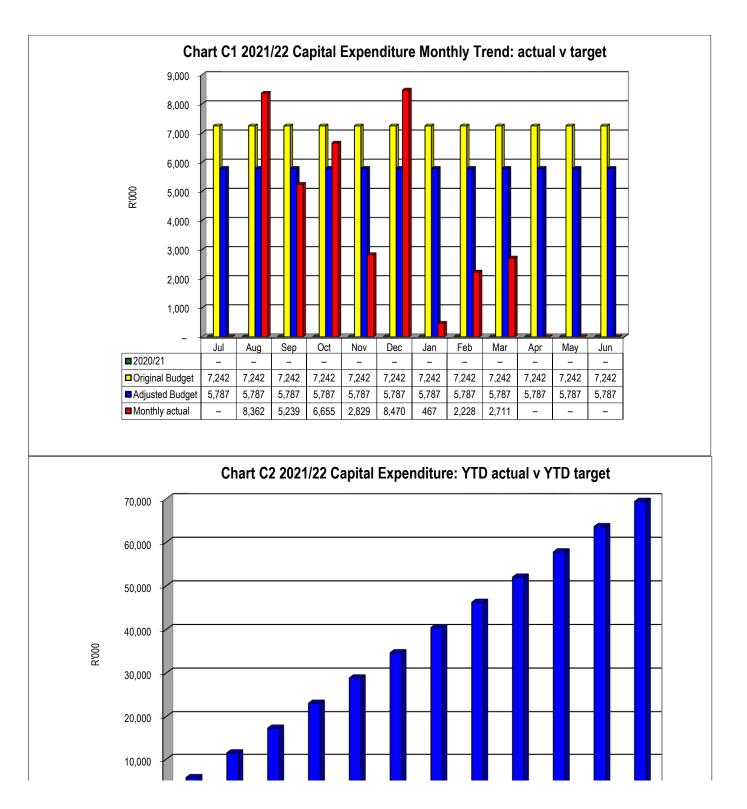

|                       |  |  |
| Zoo's, Marine and Non-biological Animals                  |     | -                  | -                  | -                  | -                 | -             | -                | -               |                 |                       |  |  |
| Total Capital Expenditure on upgrading of existing assets | 1   | -                  | 18,636             | 18,636             | 1,535             | 11,357        | 13,977           | 2,620           | 18.7%           | 18,6                  |  |  |

### <u>References</u>

1. Total Capital Expenditure on new assets (SC13a) plus Total Capital Expenditure on renewal of existing assets (SC13b) plus Total Capital Expenditure on upgrading of existing assets (SC13e) must reconcile to total capital expen

-

-