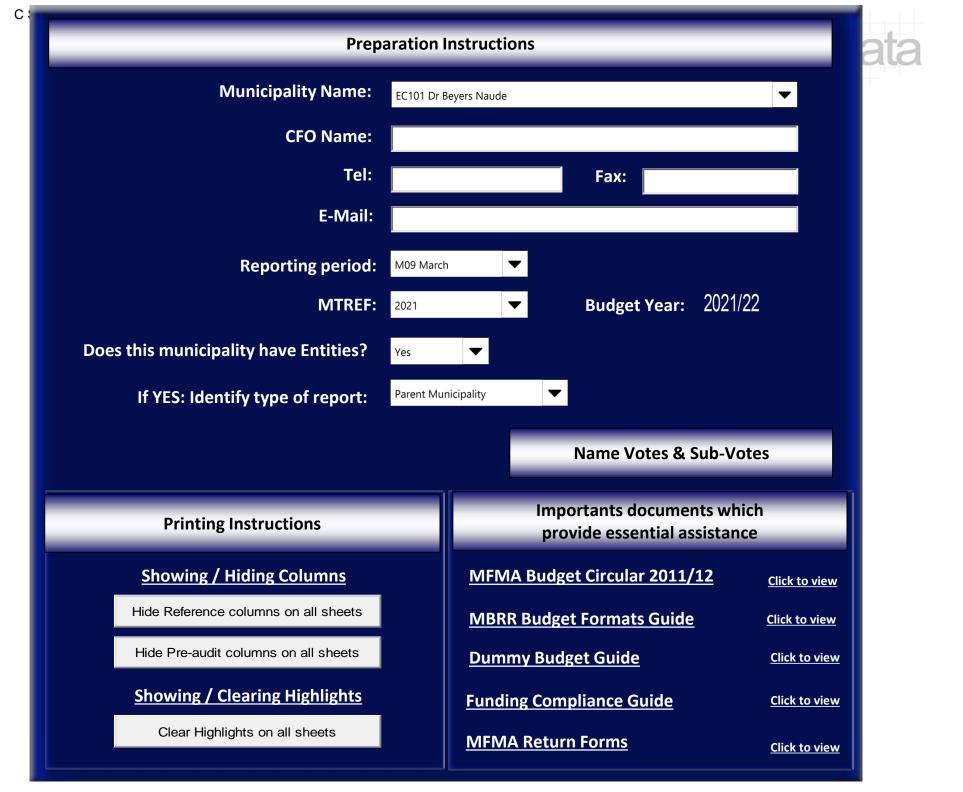

# Municipal In-year reports & supporting tables

mSCOA Version 6.5

### national treasury

Department: National Treasury REPUBLIC OF SOUTH AFRICA

#### **Contact details:**

Budget submission enquiries: Elsabé Rossouw National Treasury Tel: (012) 315-5534 Electronic documents: lgdocuments@treasury.gov.za

| Naude                | e - EC101                                                              |   |
|----------------------|------------------------------------------------------------------------|---|
| -                    | Complete Votes & Sub-Votes                                             |   |
|                      |                                                                        |   |
| <b>Vote 1</b><br>1.1 | COUNCIL (10: IE)<br>COUNCIL GENERAL EXPENSES (201)                     |   |
| 1.2                  | GRANTS AND DONATIONS (203)                                             |   |
| 1.3                  | 0                                                                      |   |
| 1.4<br>1.5           |                                                                        |   |
| 1.6                  |                                                                        |   |
| 1.7                  | 0                                                                      |   |
| 1.8                  | 0                                                                      |   |
| 1.9<br>1.10          | 0<br>0                                                                 |   |
|                      | MUNICIPAL MANAGER (11: IE)                                             |   |
| 2.1                  | OFFICE OFTHE MUNICIPAL MANAGER (221)                                   |   |
| 2.2<br>2.3           | EXECUTIVE SUPPORT (222)<br>INTERNAL AUDITING (223)                     |   |
| 2.4                  | · · · · ·                                                              |   |
| 2.5                  | INTEGRATED DEVELOPMENT PLAN (225)                                      |   |
| 2.6                  |                                                                        |   |
| 2.7<br>2.8           |                                                                        |   |
| 2.9                  |                                                                        |   |
| 2.10                 |                                                                        |   |
| 2.11<br>Vote 3       | PMS/STRATEGIC MANAGEMENT (300) CORPORATE SERVICES: ADMINISTRN (12: IE) |   |
| 3.1                  | SPECIAL PROJECTS UNIT (228)                                            |   |
| 3.2                  | · · · · · ·                                                            |   |
| 3.3                  |                                                                        |   |
| 3.4<br>3.5           |                                                                        |   |
| 3.6                  |                                                                        |   |
| 3.7                  | LIBRARY - GRAAF REINET (245)                                           |   |
| 3.8<br>3.9           |                                                                        |   |
| 3.10                 |                                                                        |   |
| 3.11                 | COMMUNITY HALLS (253)                                                  |   |
|                      | CORPORATE SERVICES: COMM SERV (13: IE)<br>EXECUTIVE SUPPORT (222)      |   |
| 4.1<br>4.2           | HEALTH - GENERAL (261)                                                 |   |
| 4.3                  |                                                                        |   |
| 4.4                  |                                                                        |   |
| 4.5<br>4.6           |                                                                        |   |
| 4.7                  | HOUSING - HOPE STREET (269)                                            |   |
| 4.8                  |                                                                        |   |
| 4.9<br>4.10          |                                                                        |   |
| 4.11                 | SWIMMING BATHS (273)                                                   |   |
| 4.12                 | PUBLIC TOILETS (274)                                                   |   |
| 4.13<br>4.14         |                                                                        |   |
| 4.14<br>4.15         |                                                                        |   |
| 4.16                 | COMMONAGE AND POUND (278)                                              |   |
|                      | CORPORATE SERVICES: PROTECTION (14: IE)                                |   |
| 5.1<br>5.2           | HEALTH - GENERAL (261)<br>FIRE BRIGADE (281)                           |   |
| 5.3                  |                                                                        |   |
| 5.4                  |                                                                        |   |
| 5.5<br>5.6           |                                                                        |   |
| 5.7                  |                                                                        |   |
| 5.8                  |                                                                        |   |
| 5.9<br>5.10          |                                                                        |   |
|                      | FINANCIAL SERVICES (16: IE)                                            |   |
| 6.1                  | DIRECTOR : FINANCIAL SERVICES (311)                                    | - |
| 12.24.0              |                                                                        |   |