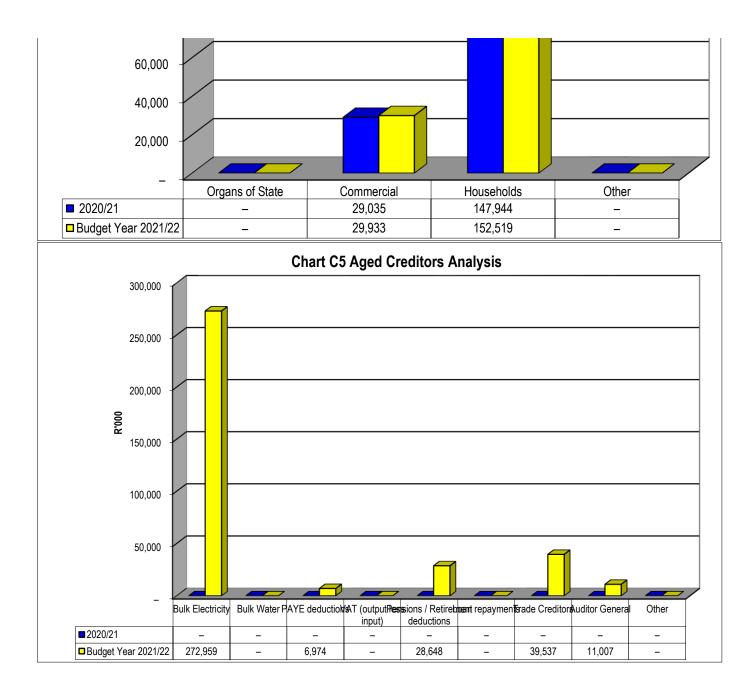

|                       |  |  |
| Zoo's, Marine and Non-biological Animals                  |     | -                  | -                  | -                  | -                 | -             | -                | -               |                 |                       |  |  |
| Total Capital Expenditure on upgrading of existing assets | 1   | -                  | 18,636             | 18,636             | 1,535             | 11,357        | 13,977           | 2,620           | 18.7%           | 18,6                  |  |  |

### <u>References</u>

1. Total Capital Expenditure on new assets (SC13a) plus Total Capital Expenditure on renewal of existing assets (SC13b) plus Total Capital Expenditure on upgrading of existing assets (SC13e) must reconcile to total capital expen

-

-