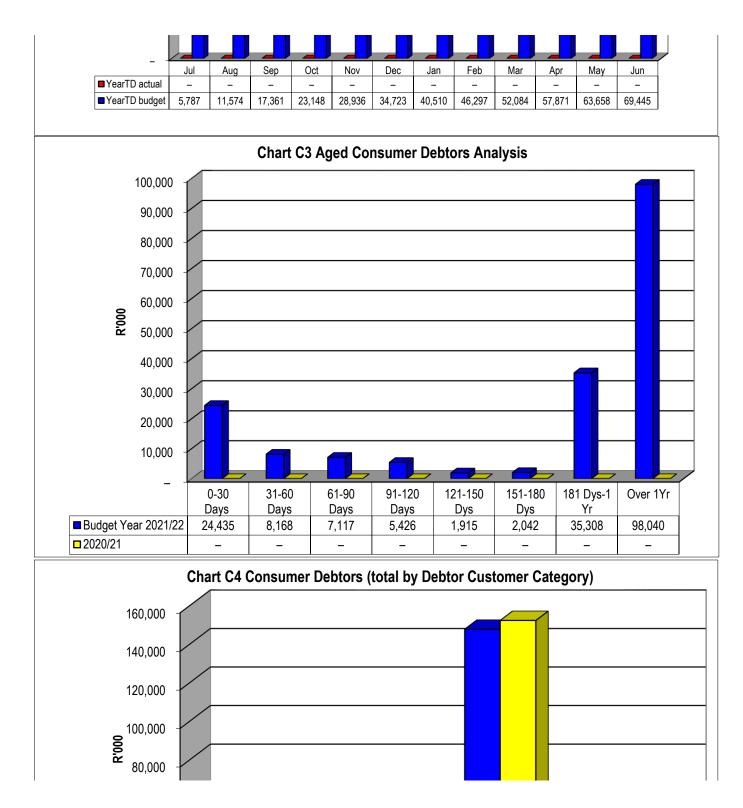

|                       |  |  |
| Zoo's, Marine and Non-biological Animals                  |     | -                  | -                  | -                  | -                 | -             | -                | -               |                 |                       |  |  |
| Total Capital Expenditure on upgrading of existing assets | 1   | -                  | 18,636             | 18,636             | 1,535             | 11,357        | 13,977           | 2,620           | 18.7%           | 18,6                  |  |  |

### <u>References</u>

1. Total Capital Expenditure on new assets (SC13a) plus Total Capital Expenditure on renewal of existing assets (SC13b) plus Total Capital Expenditure on upgrading of existing assets (SC13e) must reconcile to total capital expen

-

-