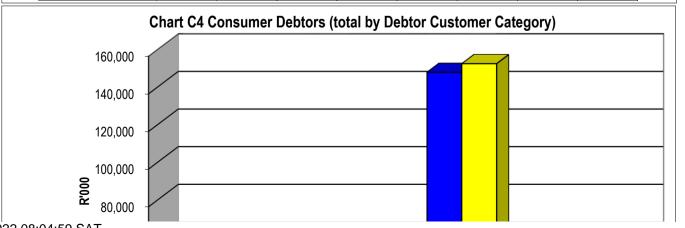

|               |                  |              |              |                       |  |  |
|                                                                        | Ref | Audited<br>Outcome | Original<br>Budget  | Adjusted<br>Budget | Monthly actual                                                                   | YearTD actual | YearTD<br>budget | YTD variance | YTD variance | Full Year<br>Forecast |  |  |
| R thousands                                                            | 1   |                    |                     |                    |                                                                                  |               |                  |              | %            |                       |  |  |