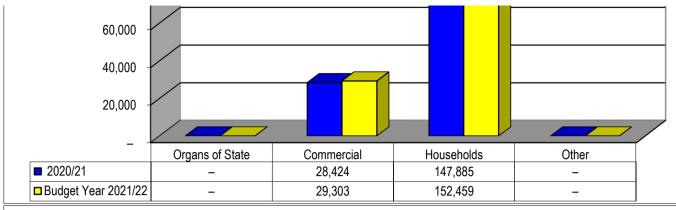

|               |                  |              |              |                       |  |  |
|                                                                        | Ref | Audited<br>Outcome | Original<br>Budget  | Adjusted<br>Budget | Monthly actual                                                                   | YearTD actual | YearTD<br>budget | YTD variance | YTD variance | Full Year<br>Forecast |  |  |
| R thousands                                                            | 1   |                    |                     |                    |                                                                                  |               |                  |              | %            |                       |  |  |