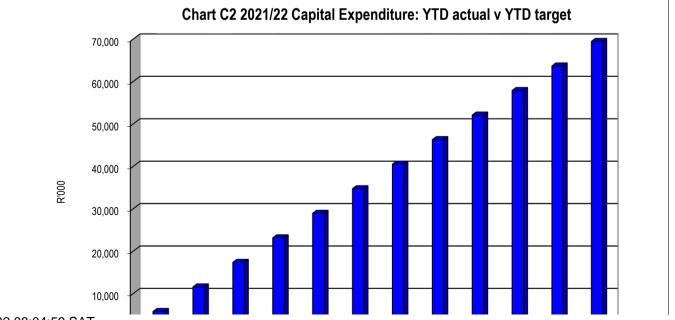

|               |                  |              |              |                       |  |  |
|                                                                        | Ref | Audited<br>Outcome | Original<br>Budget  | Adjusted<br>Budget | Monthly actual                                                                   | YearTD actual | YearTD<br>budget | YTD variance | YTD variance | Full Year<br>Forecast |  |  |
| R thousands                                                            | 1   |                    |                     |                    |                                                                                  |               |                  |              | %            |                       |  |  |