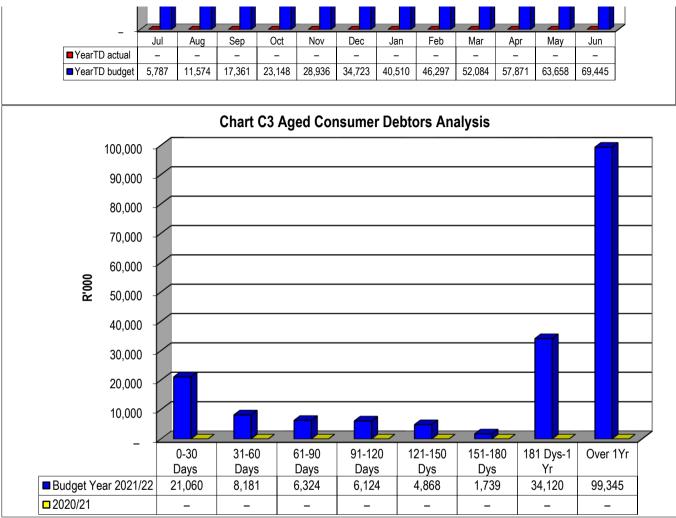

|               |                  |              |              |                       |  |  |
|                                                                        | Ref | Audited<br>Outcome | Original<br>Budget  | Adjusted<br>Budget | Monthly actual                                                                   | YearTD actual | YearTD<br>budget | YTD variance | YTD variance | Full Year<br>Forecast |  |  |
| R thousands                                                            | 1   |                    |                     |                    |                                                                                  |               |                  |              | %            |                       |  |  |