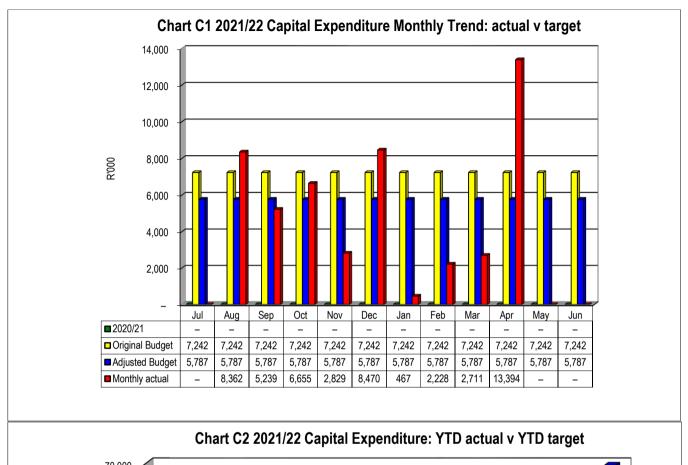

|               |                  |              |              |                       |  |  |
|                                                                        | Ref | Audited<br>Outcome | Original<br>Budget  | Adjusted<br>Budget | Monthly actual                                                                   | YearTD actual | YearTD<br>budget | YTD variance | YTD variance | Full Year<br>Forecast |  |  |
| R thousands                                                            | 1   |                    |                     |                    |                                                                                  |               |                  |              | %            |                       |  |  |