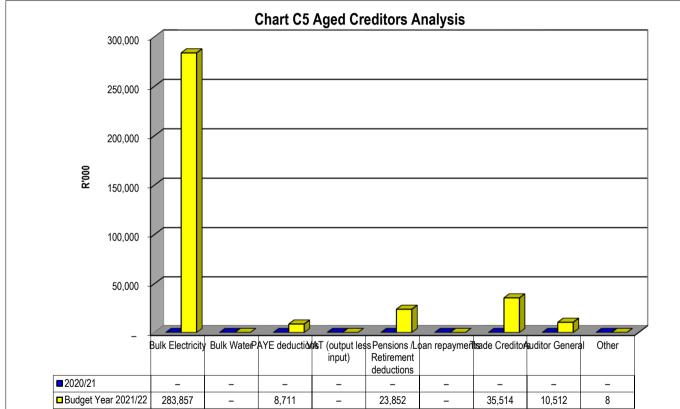

|               |                  |              |              |                       |  |  |
|                                                                        | Ref | Audited<br>Outcome | Original<br>Budget  | Adjusted<br>Budget | Monthly actual                                                                   | YearTD actual | YearTD<br>budget | YTD variance | YTD variance | Full Year<br>Forecast |  |  |
| R thousands                                                            | 1   |                    |                     |                    |                                                                                  |               |                  |              | %            |                       |  |  |