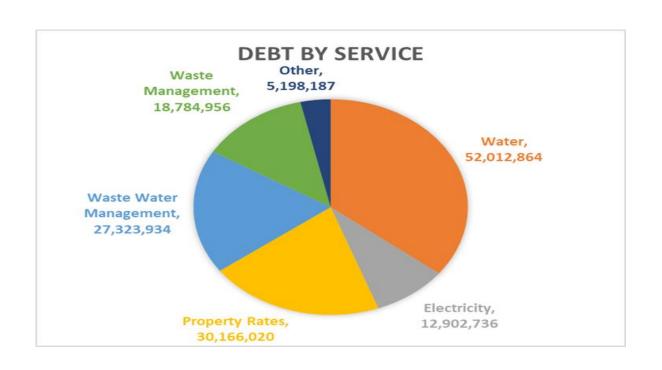

# 5. **Debtors**

The total outstanding debtor's book of the municipality as at end of January amounts to R146.3 million.

| Description                                                             |         |           |            |            |             | Budget Ye   | ar 2017/18  |              |          |         |                       |
|-------------------------------------------------------------------------|---------|-----------|------------|------------|-------------|-------------|-------------|--------------|----------|---------|-----------------------|
| R thousands                                                             | NT Code | 0-30 Days | 31-60 Days | 61-90 Days | 91-120 Days | 121-150 Dys | 151-180 Dys | 181 Dys-1 Yr | Over 1Yr | Total   | Total<br>over 90 days |
| Debtors Age Analysis By Income Source                                   |         |           |            |            |             |             |             |              |          |         |                       |
| Trade and Other Receivables from Exchange Transactions - Water          | 1200    | 1,537     | 1,082      | 1,070      | 1,020       | 1,194       | 817         | 40,727       | 4,566    | 52,013  | 48,324                |
| Trade and Other Receivables from Exchange Transactions - Electricity    | 1300    | 5,767     | 632        | 416        | 201         | 184         | 172         | 5,136        | 394      | 12,903  | 6,087                 |
| Receivables from Non-exchange Transactions - Property Rates             | 1400    | 282       | 365        | 302        | 270         | 276         | 6,349       | 15,146       | 7,176    | 30,166  | 29,217                |
| Receivables from Exchange Transactions - Waste Water Management         | 1500    | 518       | 474        | 456        | 430         | 380         | 799         | 17,631       | 6,636    | 27,324  | 25,876                |
| Receivables from Exchange Transactions - Waste Management               | 1600    | 558       | 488        | 466        | 449         | 441         | 621         | 12,839       | 2,923    | 18,785  | 17,273                |
| Receivables from Exchange Transactions - Property Rental Debtors        | 1700    |           |            |            |             |             |             |              |          | -       | -                     |
| Interest on Arrear Debtor Accounts                                      | 1810    |           |            |            |             |             |             |              |          | -       | -                     |
| Recoverable unauthorised, irregular, fruitless and wasteful expenditure | 1820    |           |            |            |             |             |             |              |          | -       | -                     |
| Other                                                                   | 1900    | (874)     | 81         | 66         | 83          | 46          | 45          | 3,349        | 2,401    | 5,198   | 5,924                 |
| Total By Income Source                                                  | 2000    | 7,788     | 3,124      | 2,776      | 2,454       | 2,521       | 8,804       | 94,828       | 24,096   | 146,389 | 132,702               |
| 2016/17 - totals only                                                   |         |           |            |            |             |             |             |              |          | -       | -                     |
| Debtors Age Analysis By Customer Group                                  |         |           |            |            |             |             |             |              |          |         |                       |
| Organs of State                                                         | 2200    | 344       | 500        | 317        | 217         | 185         | 4,364       | 3,174        | 1,066    | 10,168  | 9,007                 |
| Commercial                                                              | 2300    | 3,396     | 431        | 348        | 252         | 215         | 869         | 6,008        | 1,274    | 12,793  | 8,618                 |
| Households                                                              | 2400    | 4,048     | 2,192      | 2,109      | 1,983       | 2,120       | 3,570       | 85,374       | 21,752   | 123,148 | 114,799               |
| Other                                                                   | 2500    | (0)       | 1          | 1          | 1           | 1           | 1           | 271          | 3        | 280     | 278                   |
| Total By Customer Group                                                 | 2600    | 7,788     | 3,124      | 2,776      | 2,454       | 2,521       | 8,804       | 94,828       | 24,096   | 146,389 | 132,702               |

Debtors owing between 0-30 days amounts to R7.7 million, 31-60 days constitute R3.1 million. Debtors owing over 1 year constitute R24 million or 16.46 per cent, while the debt over 90 days constitute R132.7 million or 90.6 per cent which is alarming and has an adverse effect on cash flow. The municipality should consider an incentive to aid collection of outstanding debt.