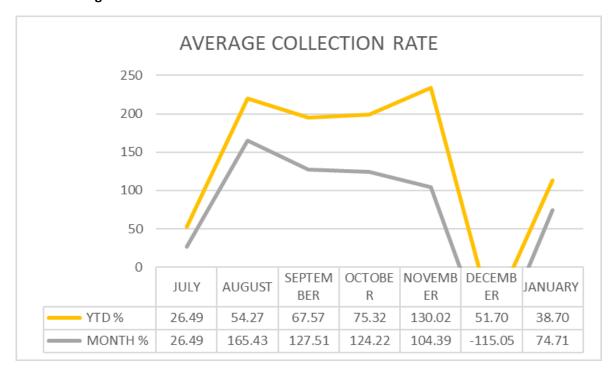

# 4. PERFORMANCE ON REVENUE COLLECTION

**Table: Collection Rate for January 2018** 

| MONTH   | AMOUNTS BILLED | CASH RECEIVED | COLLECTION RATE | AVERAGE         |
|---------|----------------|---------------|-----------------|-----------------|
|         |                |               | FOR THE MONTH   | COLLECTION RATE |
|         |                |               |                 | YEAR TO DATE    |
|         | R'000          | R'000         |                 |                 |
| January | 15 334         | 11 456        | 74.71%          | 38.7%           |
| 2018    |                |               |                 |                 |

The collection rate for the month of January 2018 was recorded as 74.71% (refer to annexure). Average collection rate for the year to date is 38.7%. Annual rates were levied in July 2017 and was due on 30 September 2017.

**Chart: Average Collection rate** 

**Chart: Collection vs Billing** 