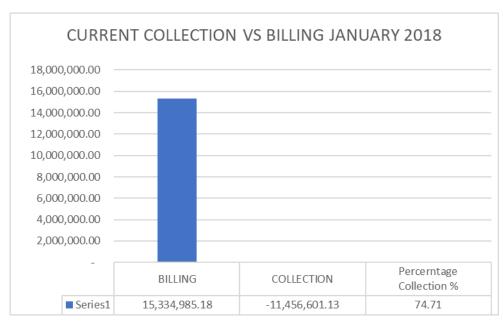

# 4. PERFORMANCE ON REVENUE COLLECTION

**Table: Collection Rate for January 2018** 

| MONTH   | AMOUNTS BILLED | CASH RECEIVED | COLLECTION RATE | AVERAGE         |
|---------|----------------|---------------|-----------------|-----------------|
|         |                |               | FOR THE MONTH   | COLLECTION RATE |
|         |                |               |                 | YEAR TO DATE    |
|         | R'000          | R'000         |                 |                 |
| January | 15 334         | 11 456        | 74.71%          | 38.7%           |
| 2018    |                |               |                 |                 |

The collection rate for the month of January 2018 was recorded as 74.71% (refer to annexure). Average collection rate for the year to date is 38.7%. Annual rates were levied in July 2017 and was due on 30 September 2017.

**Chart: Average Collection rate** 

**Chart: Collection vs Billing** 