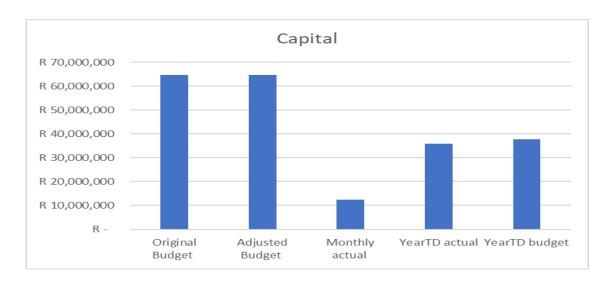

| Capital Budget per | formance for tl |                 |                |               |               |              |              |
|--------------------|-----------------|-----------------|----------------|---------------|---------------|--------------|--------------|
|                    |                 |                 |                |               |               |              |              |
|                    | Original Budget | Adjusted Budget | Monthly actual | YearTD actual | YearTD budget | YTD variance | YTD variance |
| Capital            | R 64,760,430    | R 64,760,430    | R 12,471,199   | R 35,804,101  | R 37,776,918  | R -1,972,817 | -5%          |

# 2.1 Capital Funding Source and Expenditure

This section of the report focuses on the capital base of the municipality as reflected in the monthly budget statement submitted. Information regarding capital funding and expenditure is detailed in this section.

# **Capital Revenue: Sources of Finance**

Capital revenue represents the sources of finances utilised to fund capital expenditure. There are a number of sources from which capital revenue is sourced; the major source of capital financing is from Government Grants and Subsidies since the municipality has a small revenue base.