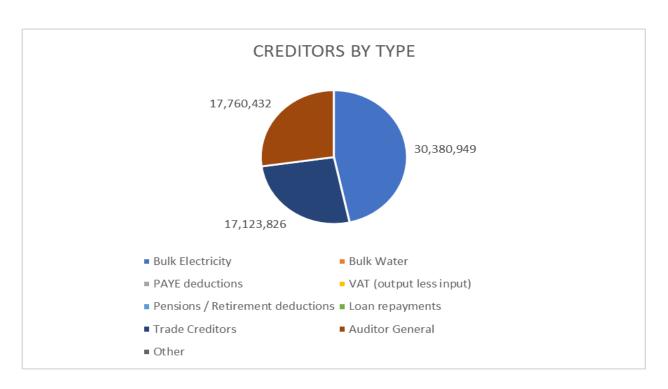

#### 6. Creditors

The total accounts payable as at 31 January 2018 amounts to R 65 million.

EC101 Dr. Beyers Naude - Supporting Table SC4 Monthly Budget Statement - aged creditors - M07 January

| Description                        | NT   |         |         |         | Bud      | dget Year 2017 | 7/18     |            |        |        |
|------------------------------------|------|---------|---------|---------|----------|----------------|----------|------------|--------|--------|
| Description                        | Code | 0 -     | 31 -    | 61 -    | 91 -     | 121 -          | 151 -    | 181 Days - | Over 1 | Total  |
| R thousands                        | Coue | 30 Days | 60 Days | 90 Days | 120 Days | 150 Days       | 180 Days | 1 Year     | Year   |        |
| Creditors Age Analysis By Customer | Гуре |         |         |         |          |                |          |            |        |        |
| Bulk Electricity                   | 0100 | 13,437  |         |         |          | 16,944         |          |            |        | 30,381 |
| Bulk Water                         | 0200 |         |         |         |          |                |          |            |        | -      |
| PAYE deductions                    | 0300 |         |         |         |          |                |          |            |        | -      |
| VAT (output less input)            | 0400 |         |         |         |          |                |          |            |        | -      |
| Pensions / Retirement deductions   | 0500 |         |         |         |          |                |          |            |        | -      |
| Loan repayments                    | 0600 |         |         |         |          |                |          |            |        | -      |
| Trade Creditors                    | 0700 | 1,550   | 2,321   | 2,255   | 945      | 10,053         |          |            |        | 17,124 |
| Auditor General                    | 0800 | 542     | 1,195   | 931     | 928      | 14,164         |          |            |        | 17,760 |
| Other                              | 0900 |         |         |         |          |                |          |            |        | -      |
| Total By Customer Type             | 1000 | 15,529  | 3,516   | 3,186   | 1,872    | 41,161         | -        | -          | -      | 65,265 |

Creditors owed between 0-30 day's amounts to R 15.5 million, 31-60 day's amounts to R3.5 million, 61-90 day's amounts to R3.1 million, 91-120 day's amounts to R 1.8 million, 121 – 150 day's amounts to R 41.1 million. The municipality is experiencing cash flow problems and creditors cannot be paid within the legislatively required 30 days. The municipality has reviewed its Financial Recovery plan to ensure improved financial health and is currently busy with developing a revenue enhancement strategy.