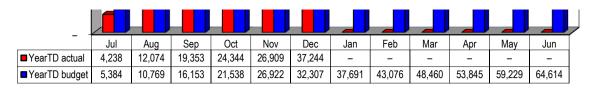

assets by asset class - M08

|             |     | 2021/22            |                    |                    |                | Budget Year 2 | 2022/23          |              |              |                       |
|-------------|-----|--------------------|--------------------|--------------------|----------------|---------------|------------------|--------------|--------------|-----------------------|
| Description | Ref | Audited<br>Outcome | Original<br>Budget | Adjusted<br>Budget | Monthly actual | YearTD actual | YearTD<br>budget | YTD variance | YTD variance | Full Year<br>Forecast |
| R thousands | 1   |                    |                    |                    |                |               |                  |              | %            |                       |