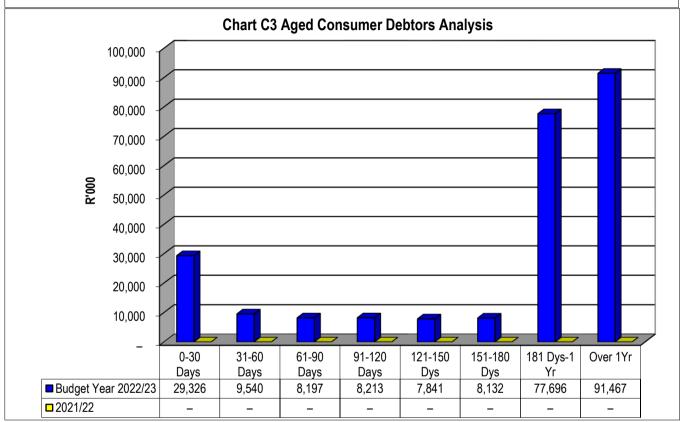

sets by asset class - M08

|             |     | 2021/22            |                    |                    |                | Budget Year 2 | 2022/23          |              |              |                       |
|-------------|-----|--------------------|--------------------|--------------------|----------------|---------------|------------------|--------------|--------------|-----------------------|
| Description | Ref | Audited<br>Outcome | Original<br>Budget | Adjusted<br>Budget | Monthly actual | YearTD actual | YearTD<br>budget | YTD variance | YTD variance | Full Year<br>Forecast |
| R thousands | 1   |                    |                    |                    |                |               |                  |              | %            |                       |