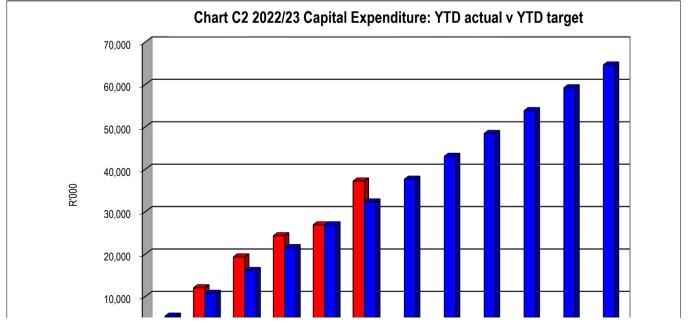

g assets by asset class - M08

|             |     | 2021/22            |                    |                    |                | Budget Year 2 | 2022/23          |              |              |                       |
|-------------|-----|--------------------|--------------------|--------------------|----------------|---------------|------------------|--------------|--------------|-----------------------|
| Description | Ref | Audited<br>Outcome | Original<br>Budget | Adjusted<br>Budget | Monthly actual | YearTD actual | YearTD<br>budget | YTD variance | YTD variance | Full Year<br>Forecast |
| R thousands | 1   |                    |                    |                    |                |               |                  |              | %            |                       |