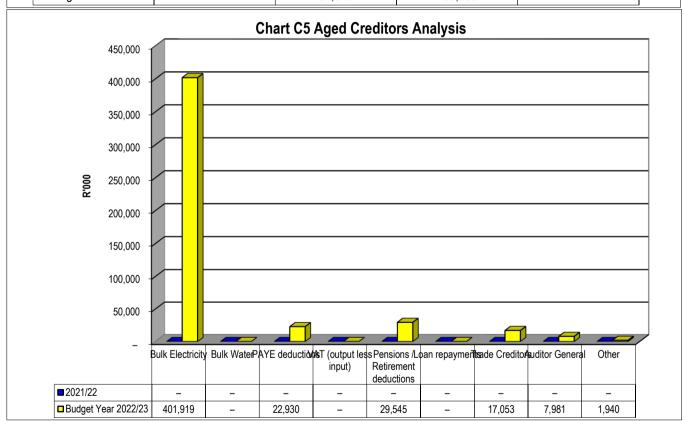

y asset class - M08

|             |     | 2021/22            |                    |                    |                | Budget Year 2 | 2022/23          |              |              |                       |
|-------------|-----|--------------------|--------------------|--------------------|----------------|---------------|------------------|--------------|--------------|-----------------------|
| Description | Ref | Audited<br>Outcome | Original<br>Budget | Adjusted<br>Budget | Monthly actual | YearTD actual | YearTD<br>budget | YTD variance | YTD variance | Full Year<br>Forecast |
| R thousands | 1   |                    |                    |                    |                |               |                  |              | %            |                       |