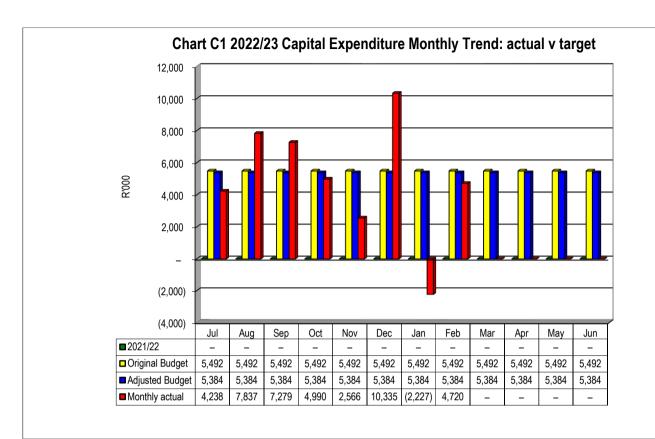

ing assets by asset class - M08

|             |     | 2021/22            |                    |                    |                | Budget Year 2 | 2022/23          |              |              |                       |
|-------------|-----|--------------------|--------------------|--------------------|----------------|---------------|------------------|--------------|--------------|-----------------------|
| Description | Ref | Audited<br>Outcome | Original<br>Budget | Adjusted<br>Budget | Monthly actual | YearTD actual | YearTD<br>budget | YTD variance | YTD variance | Full Year<br>Forecast |
| R thousands | 1   |                    |                    |                    |                |               |                  |              | %            |                       |