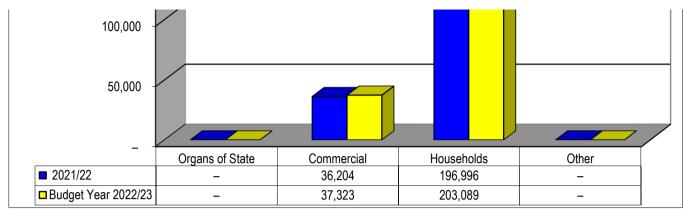

by asset class - M08

|             |     | 2021/22            |                    |                    |                | Budget Year 2 | 2022/23          |              |              |                       |
|-------------|-----|--------------------|--------------------|--------------------|----------------|---------------|------------------|--------------|--------------|-----------------------|
| Description | Ref | Audited<br>Outcome | Original<br>Budget | Adjusted<br>Budget | Monthly actual | YearTD actual | YearTD<br>budget | YTD variance | YTD variance | Full Year<br>Forecast |
| R thousands | 1   |                    |                    |                    |                |               |                  |              | %            |                       |