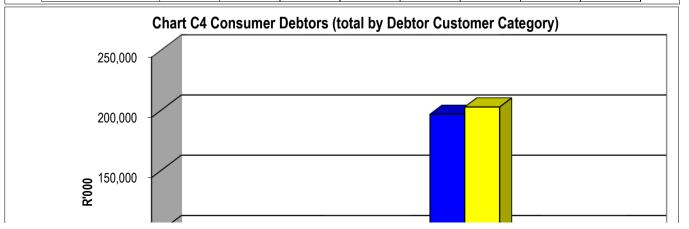

ts by asset class - M08

|             |     | 2021/22            |                    |                    |                | Budget Year 2 | 2022/23          |              |              |                       |
|-------------|-----|--------------------|--------------------|--------------------|----------------|---------------|------------------|--------------|--------------|-----------------------|
| Description | Ref | Audited<br>Outcome | Original<br>Budget | Adjusted<br>Budget | Monthly actual | YearTD actual | YearTD<br>budget | YTD variance | YTD variance | Full Year<br>Forecast |
| R thousands | 1   |                    |                    |                    |                |               |                  |              | %            |                       |