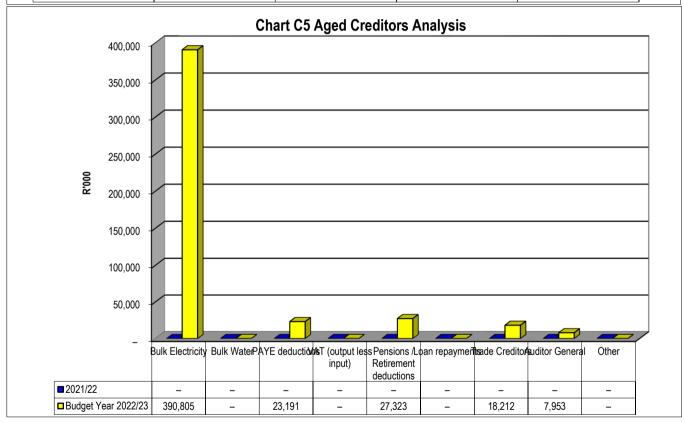

y asset class - M07

|             |     | 2021/22            |                    |                    |                | Budget Year 2 | 2022/23          |              |              |                       |
|-------------|-----|--------------------|--------------------|--------------------|----------------|---------------|------------------|--------------|--------------|-----------------------|
| Description | Ref | Audited<br>Outcome | Original<br>Budget | Adjusted<br>Budget | Monthly actual | YearTD actual | YearTD<br>budget | YTD variance | YTD variance | Full Year<br>Forecast |
| R thousands | 1   |                    |                    |                    | 1.6            |               |                  |              | %            |                       |