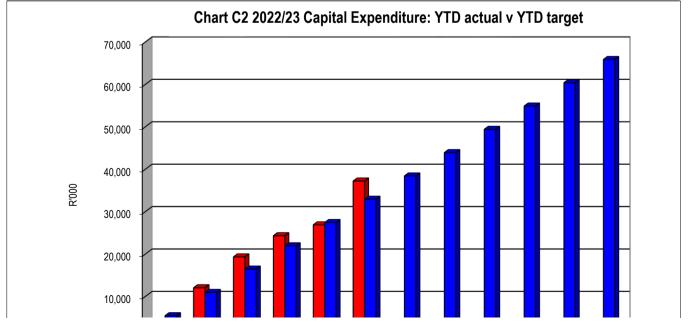

g assets by asset class - M07

|             |     | 2021/22            |                    |                    |                | Budget Year 2 | 2022/23          |              |              |                       |
|-------------|-----|--------------------|--------------------|--------------------|----------------|---------------|------------------|--------------|--------------|-----------------------|
| Description | Ref | Audited<br>Outcome | Original<br>Budget | Adjusted<br>Budget | Monthly actual | YearTD actual | YearTD<br>budget | YTD variance | YTD variance | Full Year<br>Forecast |
| R thousands | 1   |                    |                    |                    | 1.6            |               |                  |              | %            |                       |