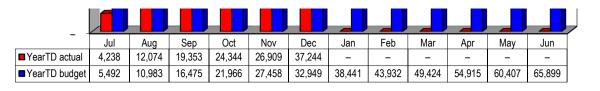

assets by asset class - M07

|             |     | 2021/22            |                    |                    |                | Budget Year 2 | 2022/23          |              |              |                       |
|-------------|-----|--------------------|--------------------|--------------------|----------------|---------------|------------------|--------------|--------------|-----------------------|
| Description | Ref | Audited<br>Outcome | Original<br>Budget | Adjusted<br>Budget | Monthly actual | YearTD actual | YearTD<br>budget | YTD variance | YTD variance | Full Year<br>Forecast |
| R thousands | 1   |                    |                    |                    | 1.6            |               |                  |              | %            |                       |