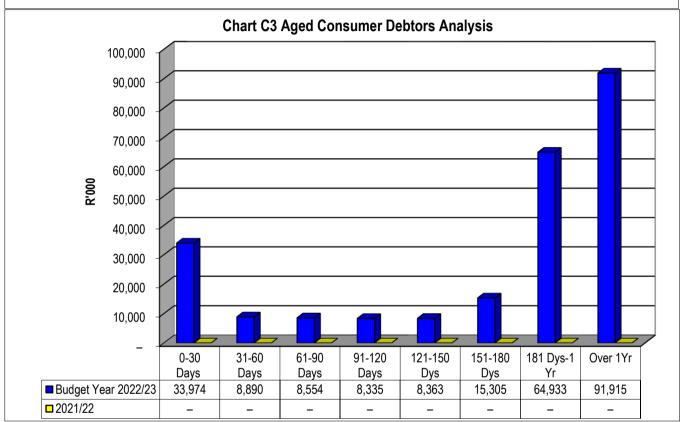

sets by asset class - M07

|             |     | 2021/22            |                    |                    |                | Budget Year 2 | 2022/23          |              |              |                       |
|-------------|-----|--------------------|--------------------|--------------------|----------------|---------------|------------------|--------------|--------------|-----------------------|
| Description | Ref | Audited<br>Outcome | Original<br>Budget | Adjusted<br>Budget | Monthly actual | YearTD actual | YearTD<br>budget | YTD variance | YTD variance | Full Year<br>Forecast |
| R thousands | 1   |                    |                    |                    | 1.6            |               |                  |              | %            |                       |