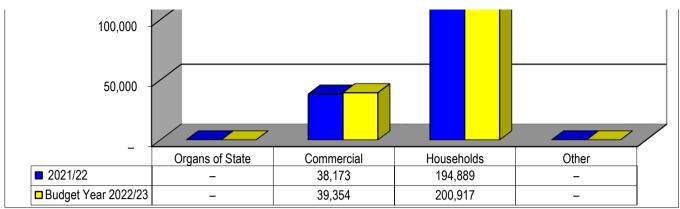

by asset class - M07

|             |     | 2021/22            |                    |                    |                | Budget Year 2 | 2022/23          |              |              |                       |
|-------------|-----|--------------------|--------------------|--------------------|----------------|---------------|------------------|--------------|--------------|-----------------------|
| Description | Ref | Audited<br>Outcome | Original<br>Budget | Adjusted<br>Budget | Monthly actual | YearTD actual | YearTD<br>budget | YTD variance | YTD variance | Full Year<br>Forecast |
| R thousands | 1   |                    |                    |                    | 1.6            |               |                  |              | %            |                       |