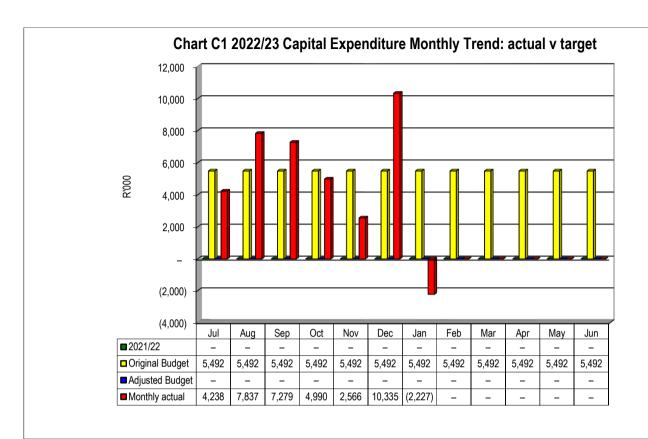

ing assets by asset class - M07

|             |     | 2021/22            |                    |                    |                | Budget Year 2 | 2022/23          |              |              |                       |
|-------------|-----|--------------------|--------------------|--------------------|----------------|---------------|------------------|--------------|--------------|-----------------------|
| Description | Ref | Audited<br>Outcome | Original<br>Budget | Adjusted<br>Budget | Monthly actual | YearTD actual | YearTD<br>budget | YTD variance | YTD variance | Full Year<br>Forecast |
| R thousands | 1   |                    |                    |                    | 1.6            |               |                  |              | %            |                       |