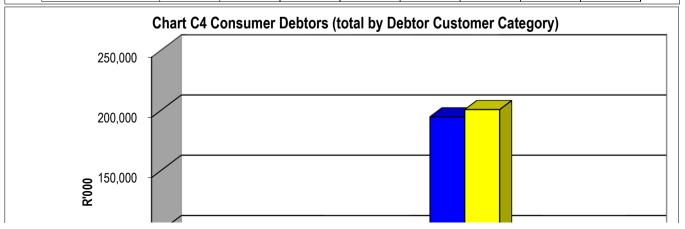

ts by asset class - M07

|             |     | 2021/22            |                    |                    |                | Budget Year 2 | 2022/23          |              |              |                       |
|-------------|-----|--------------------|--------------------|--------------------|----------------|---------------|------------------|--------------|--------------|-----------------------|
| Description | Ref | Audited<br>Outcome | Original<br>Budget | Adjusted<br>Budget | Monthly actual | YearTD actual | YearTD<br>budget | YTD variance | YTD variance | Full Year<br>Forecast |
| R thousands | 1   |                    |                    |                    | 1.6            |               |                  |              | %            |                       |